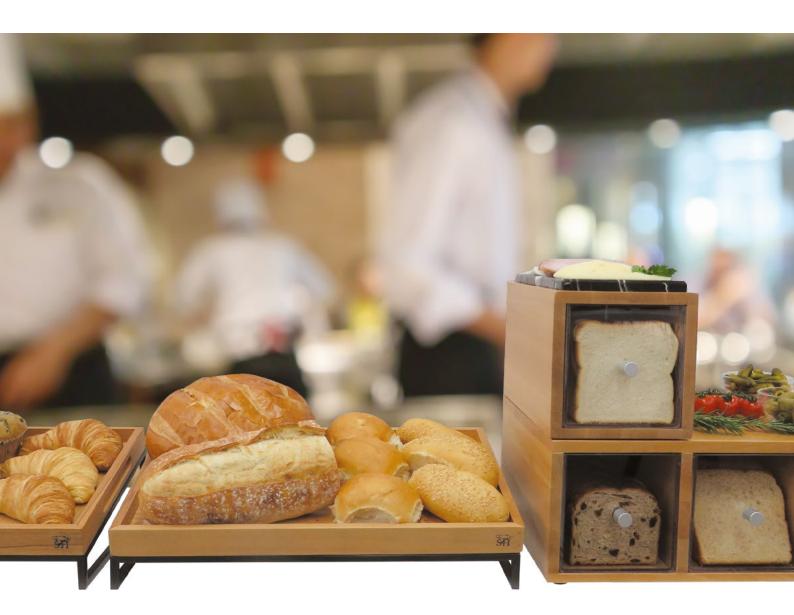

## Elevate Buffet Collection by Smith & Hubble

The Elevate Buffet Collection by **Smith & Hubble** is a premium line of timber buffet risers designed to bring sophistication and versatility to food presentation. Perfectly suited for bakery, breakfast, and a wide range of culinary displays, the collection stands out for its impeccable craftsmanship and robust construction.

What truly sets the Elevate collection apart is its innovative modular design, based on gastronorm sizing, allowing for seamless interlocking and a fully customizable buffet layout—much like a sophisticated culinary "Lego" system. Each piece, from the elegant three-drawer bread unit in GN 1/1 size to the sleek trays, marble boards, and displays in GN 1/2 and GN 1/3 sizes, is thoughtfully designed for both functionality and aesthetics. The collection also includes a range of matching dispensers, ensuring a cohesive and elevated buffet experience.