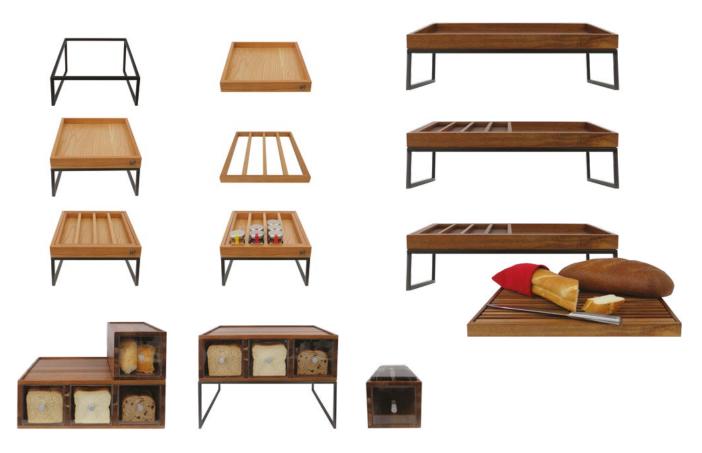

What truly sets the Elevate collection apart is its innovative modular design, based on gastronorm sizing, allowing for seamless interlocking and a fully customizable buffet layout—much like a sophisticated culinary "Lego" system. Each piece, from the elegant three-drawer bread unit in GN 1/1 size to the sleek trays, marble boards, and displays in GN 1/2 and GN 1/3 sizes, is thoughtfully designed for both functionality and aesthetics. The collection also includes a range of matching dispensers, ensuring a cohesive and elevated buffet experience.