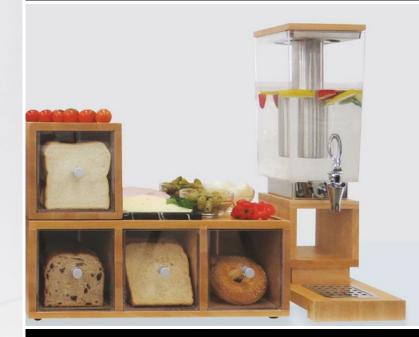

What truly sets the Elevate collection apart is its innovative modular design, based on gastronorm sizing, allowing for seamless interlocking and a fully customizable buffet layout—much like a sophisticated culinary "Lego" system. Each piece, from the elegant three-drawer bread unit in GN 1/1 size to the sleek trays, marble boards, and displays in GN 1/2 and GN 1/3 sizes, is thoughtfully designed for both functionality and aesthetics. The collection also includes a range of matching dispensers, ensuring a cohesive and elevated buffet experience.