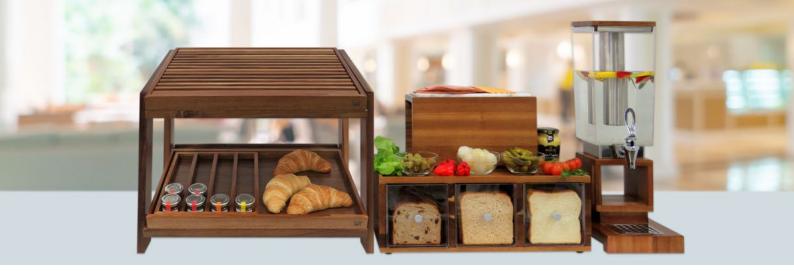

## Elevate Buffet Collection by Smith & Hubble

The Elevate Buffet Collection by **Smith & Hubble** is a premium line of timber buffet risers designed to bring sophistication and versatility to food presentation. Perfectly suited for bakery, breakfast, and a wide range of culinary displays, the collection stands out for its impeccable craftsmanship and robust construction.

What truly sets the Elevate collection apart is its innovative modular design, based on gastronorm sizing, allowing for seamless interlocking and a fully customizable buffet layout—much like a sophisticated culinary "Lego" system. Each piece, from the elegant three-drawer bread unit in GN 1/1 size to the sleek trays, marble boards, and displays in GN 1/2 and GN 1/3 sizes, is thoughtfully designed for both functionality and aesthetics. The collection also includes a range of matching dispensers, ensuring a cohesive and elevated buffet experience.