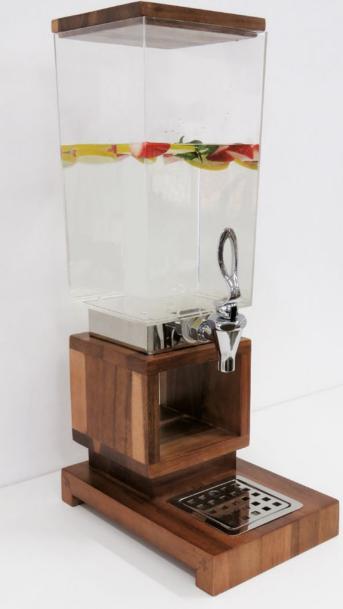

What truly sets the Elevate collection apart is its innovative modular design, based on gastronorm sizing, allowing for seamless interlocking and a fully customizable buffet layout—much like a sophisticated culinary "Lego" system. Each piece, from the elegant three-drawer bread unit in GN 1/1 size to the sleek trays, marble boards, and displays in GN 1/2 and GN 1/3 sizes, is thoughtfully designed for both functionality and aesthetics. The collection also includes a range of matching dispensers, ensuring a cohesive and elevated buffet experience.