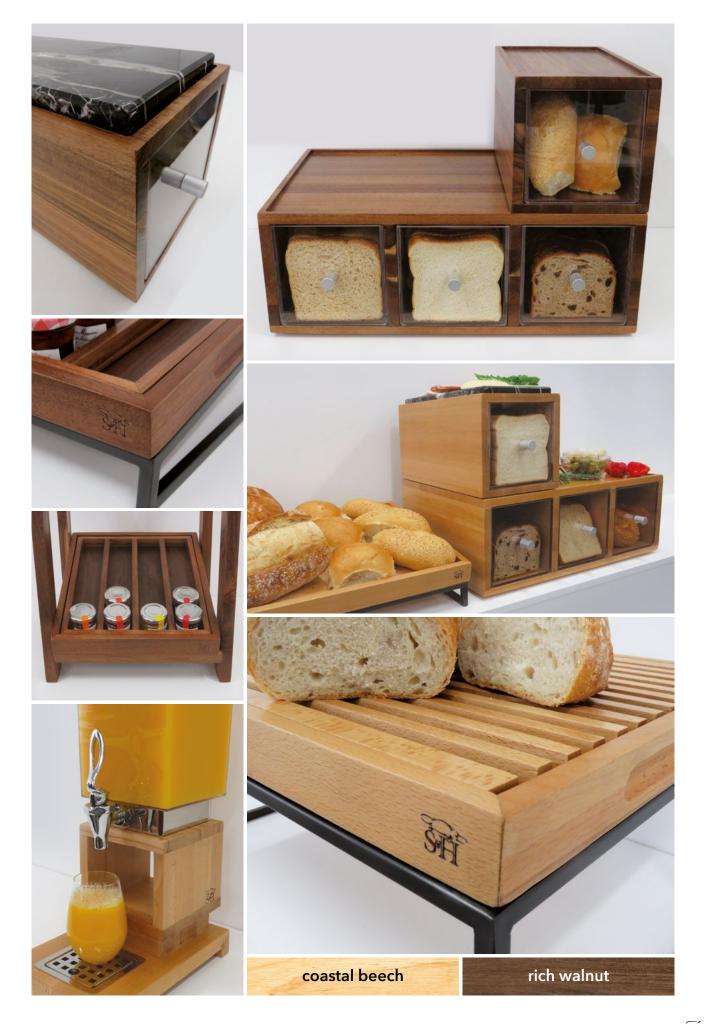

## Elevate Buffet Collection by Smith & Hubble

The Elevate Buffet Collection by **Smith & Hubble** is a premium line of timber buffet risers designed to bring sophistication and versatility to food presentation. Perfectly suited for bakery, breakfast, and a wide range of culinary displays, the collection stands out for its impeccable craftsmanship and robust construction.

What truly sets the Elevate collection apart is its innovative modular design, based on gastronorm sizing, allowing for seamless interlocking and a fully customizable buffet layout—much like a sophisticated culinary "Lego" system. Each piece, from the elegant three-drawer bread unit in GN 1/1 size to the sleek trays, marble boards, and displays in GN 1/2 and GN 1/3 sizes, is thoughtfully designed for both functionality and aesthetics. The collection also includes a range of matching dispensers, ensuring a cohesive and elevated buffet experience.

Available in two luxurious finishes—**rich walnut** and **coastal beech**—Elevate enhances the ambiance of any five-star hotel, restaurant, or event setting.