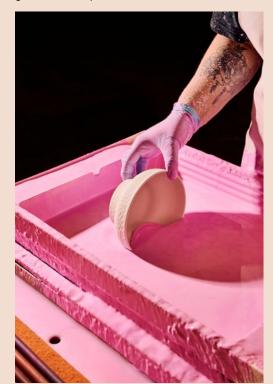

The pinkness disappears in the firing process, and it's there to make sure we have a perfect, even glaze on all our products.

↑ The expression on Furo is stripped down to the bare minimum to serve as a blank canvas for the chefs, encouraging creativity and curiosity.