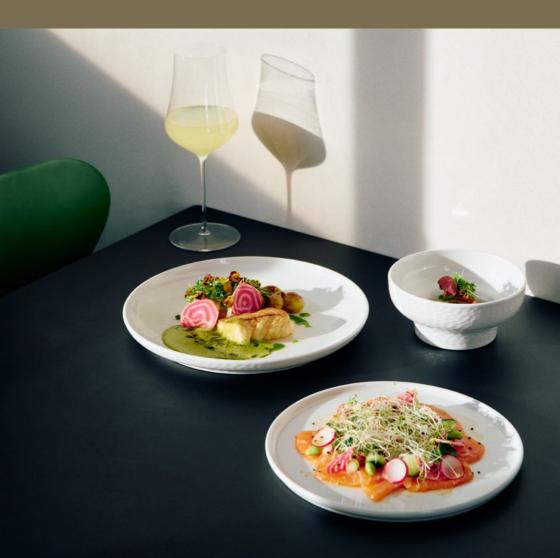

## **FURO**

A COLLECTION MADE

FOR CREATIVITY

With its clean, curved lines, Furo represents the essence of both Japanese and Scandinavian aesthetics. It's a natural hybrid between two cultures that privilege minimalism and tranquility. The collection consists of nine products: six plates which are flat to the edge, two bowls and one deep plate; the last three with a Horimono-inspired relief, which adds elegance and tactility. The Japanese people hold this tradition dear. Cherishing its significance. Handcrafted at Figgjo, the Furo relief is a testament to the art of wood carving.

The pinkness disappears in the firing process, and it's there to make sure we have a perfect, even glaze on all our products.

↑ The expression on Furo is stripped down to the bare minimum to serve as a blank canvas for the chefs, encouraging creativity and curiosity.