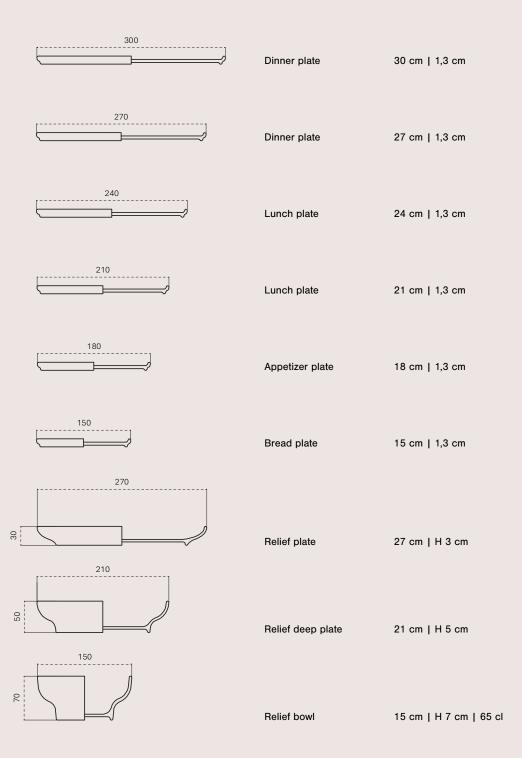

## **FURO**

A COLLECTION MADE

FOR CREATIVITY

With its clean, curved lines, Furo represents the essence of both Japanese and Scandinavian aesthetics. It's a natural hybrid between two cultures that privilege minimalism and tranquility. The collection consists of nine products: six plates which are flat to the edge, two bowls and one deep plate; the last three with a Horimono-inspired relief, which adds elegance and tactility. The Japanese people hold this tradition dear. Cherishing its significance. Handcrafted at Figgjo, the Furo relief is a testament to the art of wood carving.

Furo is made on our most efficient machine, the isostatic powder press.

For centuries, Japan has been renowned for its impeccable woodwork and attention to detail. *Horimono* is a general term referring to relief or semi-relief wood carving. Its decorative flair is used for *ranma* (the Japanese name for transoms), door panels and temple fittings.

Furo is made on our most efficient machine, the isostatic powder press. This press enables fully automated shaping of ceramic tableware, making it possible to produce even shapes with considerable demands on function and design in large quantities – in a cost-efficient way – without compromising quality.

The pinkness disappears in the firing process, and it's there to make sure we have a perfect, even glaze on all our products.

↑ The expression on Furo is stripped down to the bare minimum to serve as a blank canvas for the chefs, encouraging creativity and curiosity.