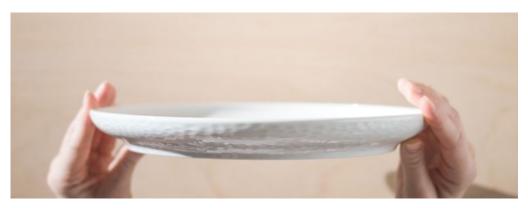

## **FURO**

A COLLECTION MADE

FOR CREATIVITY

With its clean, curved lines, Furo represents the essence of both Japanese and Scandinavian aesthetics. It's a natural hybrid between two cultures that privilege minimalism and tranquility. The collection consists of nine products: six plates which are flat to the edge, two bowls and one deep plate; the last three with a Horimono-inspired relief, which adds elegance and tactility. The Japanese people hold this tradition dear. Cherishing its significance. Handcrafted at Figgjo, the Furo relief is a testament to the art of wood carving.