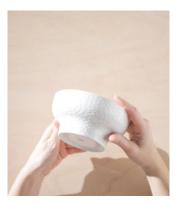

Morten Engebretsen, who is a woodworker and the designer behind Furo, wanted to transfer this technique onto porcelain. The small varieties in the length and depth

of the cuts are what gives the relief a handmade look.