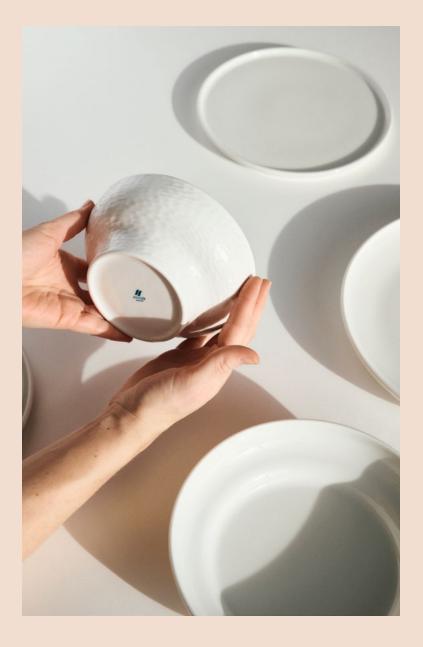

## **FURO**

A COLLECTION MADE

FOR CREATIVITY

With its clean, curved lines, Furo represents the essence of both Japanese and Scandinavian aesthetics. It's a natural hybrid between two cultures that privilege minimalism and tranquility. The collection consists of nine products: six plates which are flat to the edge, two bowls and one deep plate; the last three with a Horimono-inspired relief, which adds elegance and tactility. The Japanese people hold this tradition dear. Cherishing its significance. Handcrafted at Figgjo, the Furo relief is a testament to the art of wood carving.

The pinkness disappears in the firing process, and it's there to make sure we have a perfect, even glaze on all our products.

↑ The expression on Furo is stripped down to the bare minimum to serve as a blank canvas for the chefs, encouraging creativity and curiosity.