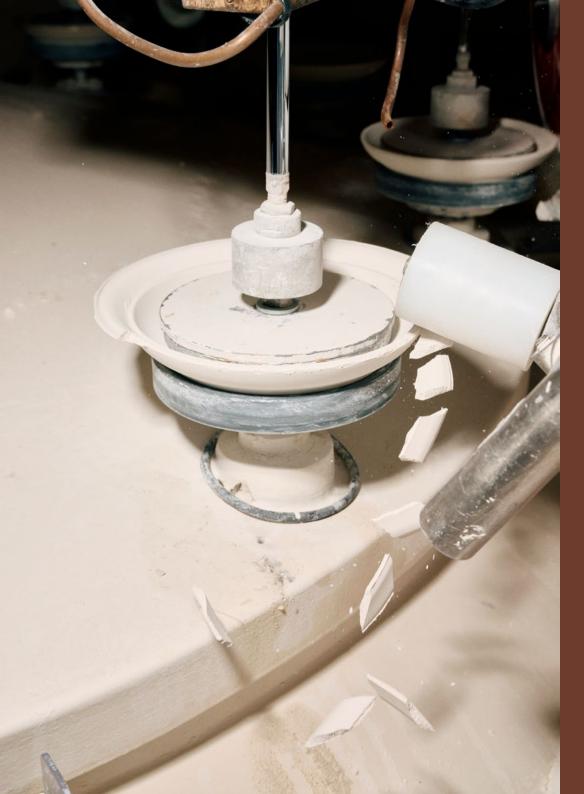

Furo is made on our most efficient machine, the isostatic powder press.

For centuries, Japan has been renowned for its impeccable woodwork and attention to detail. *Horimono* is a general term referring to relief or semi-relief wood carving. Its decorative flair is used for *ranma* (the Japanese name for transoms), door panels and temple fittings.

Furo is made on our most efficient machine, the isostatic powder press. This press enables fully automated shaping of ceramic tableware, making it possible to produce even shapes with considerable demands on function and design in large quantities – in a cost-efficient way – without compromising quality.