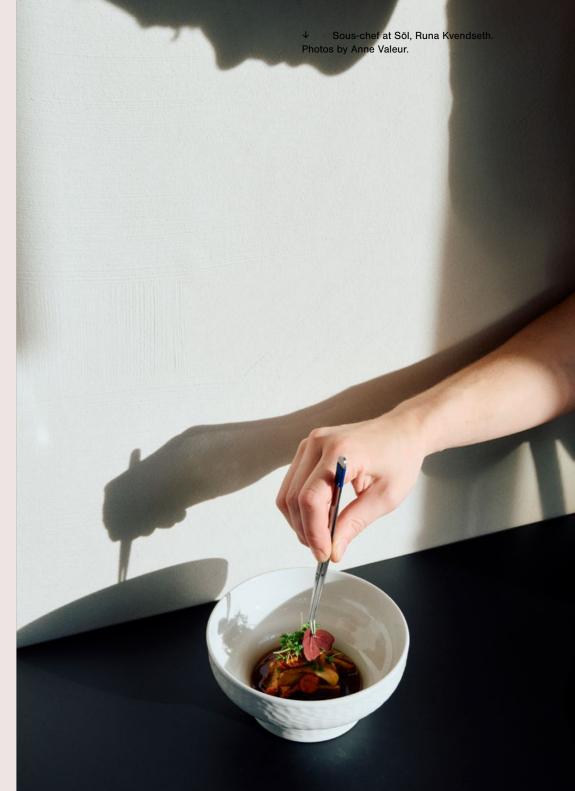

The pinkness disappears in the firing process, and it's there to make sure we have a perfect, even glaze on all our products.

↑ The expression on Furo is stripped down to the bare minimum to serve as a blank canvas for the chefs, encouraging creativity and curiosity.