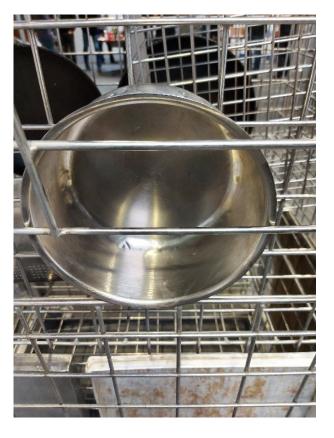

### Multiwasher



engineered by S () M E N G I L



## How Multiwasher works ?



somengil.com



### Washing is a process to remove dirty and disinfect surfaces, based on 4 main factors.





# Multiwasher tops up the washing standards



### Most relevant and differentiated Benefits of Multiwasher









engineered by S () M E N G I L



#### **Installation Options**



**Pit mounted** 

Pit mounted w/ramps



#### **Installation Options**





Floor mounted w/lift

Floor mounted w/platform

#### MULTI WASHER

### **Trolleys Example**



somengil.com



#### **Customized trolleys as per client needs**























engineered by S () M E N G I L

















## Washing Results



























































#### Wash Lab

- Test and watch live the washing of your tools
- Check the results and discover all details of the machine







### Thank you!