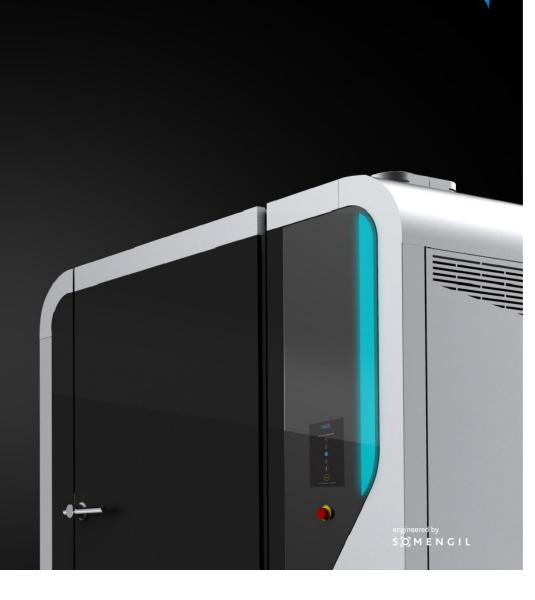

### Multiwasher



engineered by S () M E N G I L



## How Multiwasher works ?



somengil.com



### Washing is a process to remove dirty and disinfect surfaces, based on 4 main factors.





# Multiwasher tops up the washing standards



### Most relevant and differentiated Benefits of Multiwasher









engineered by S () M E N G I L



#### **Installation Options**



**Pit mounted** 

Pit mounted w/ramps



#### **Installation Options**





Floor mounted w/lift

Floor mounted w/platform

#### MULTI WASHER

### **Trolleys Example**



somengil.com



#### **Customized trolleys as per client needs**























engineered by S () M E N G I L

















## Washing Results



























































#### Wash Lab

- Test and watch live the washing of your tools
- Check the results and discover all details of the machine







### Thank you!