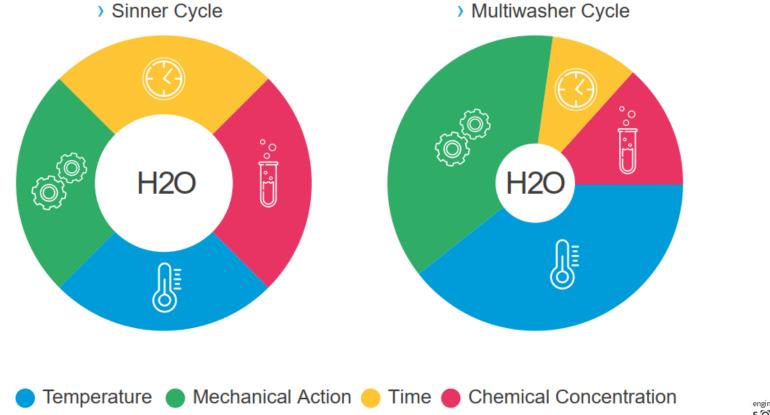

### Washing is a process to remove dirty and disinfect surfaces, based on 4 main factors.

# Multiwasher tops up the washing standards