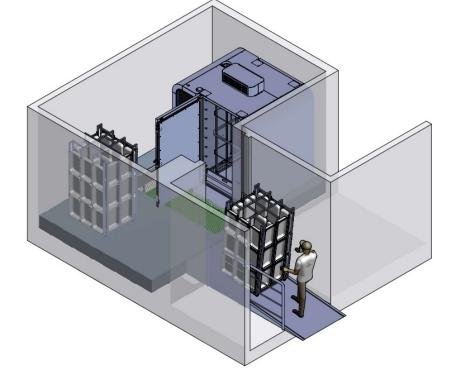

#### **Installation Options**

**Pit mounted** 

Pit mounted w/ramps

#### **Installation Options**

Floor mounted w/lift

Floor mounted w/platform