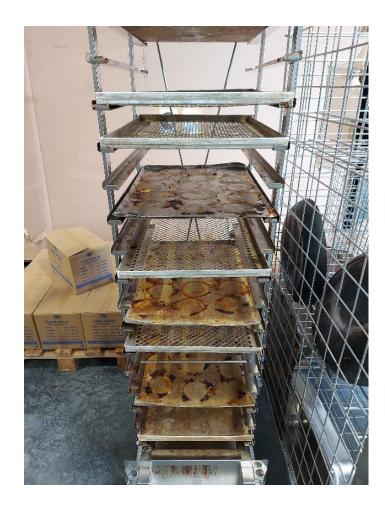

## Washing Results

#### Wash Lab

- Test and watch live the washing of your tools
- Check the results and discover all details of the machine