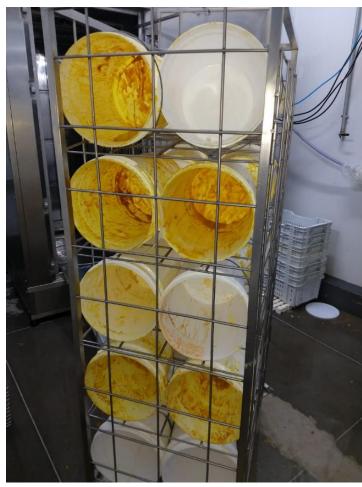

### Multiwasher



engineered by S () M E N G I L



## How Multiwasher works ?



somengil.com



### Washing is a process to remove dirty and disinfect surfaces, based on 4 main factors.





# Multiwasher tops up the washing standards



### Most relevant and differentiated Benefits of Multiwasher









engineered by S () M E N G I L



#### **Installation Options**



**Pit mounted** 

Pit mounted w/ramps



#### **Installation Options**





Floor mounted w/lift

Floor mounted w/platform

#### MULTI WASHER

### **Trolleys Example**



somengil.com



#### **Customized trolleys as per client needs**























engineered by S () M E N G I L

















## Washing Results



























































#### Wash Lab

- Test and watch live the washing of your tools
- Check the results and discover all details of the machine







### Thank you!