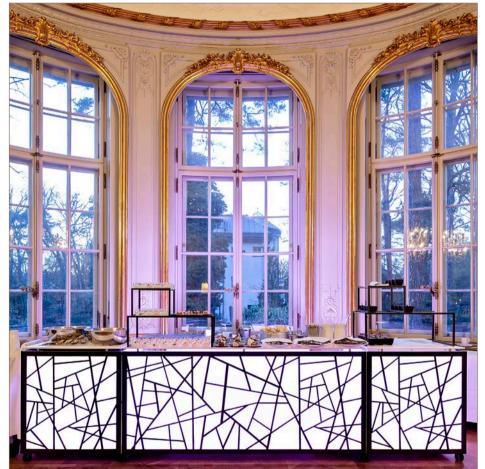

### cocktail bar at tipBerlin FOOD FESTIVAL | ELEMENTS

photo credit "F. Anthea Schaap/@antheaschaap"

**buffet** | sneeze guard with double sided glass protection

**buffet island** | 2 x STAGE\_80\_S with cooling solutions