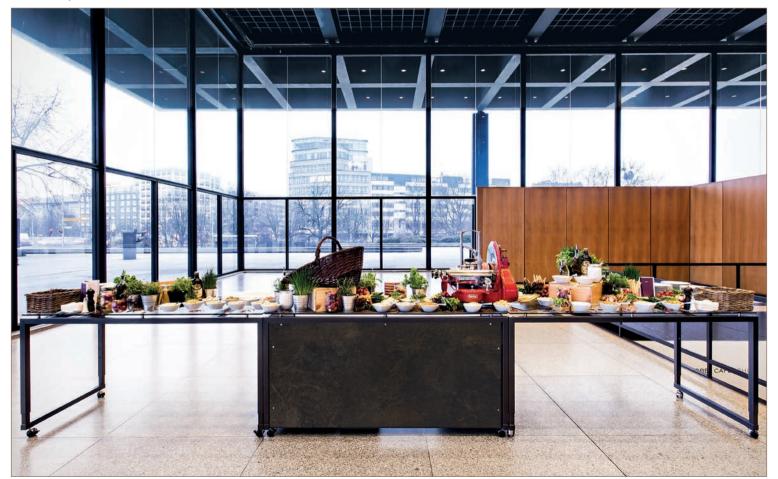

#### **buffet table with shelf** | decoration: FRILICH table-top solutions

#### bread station