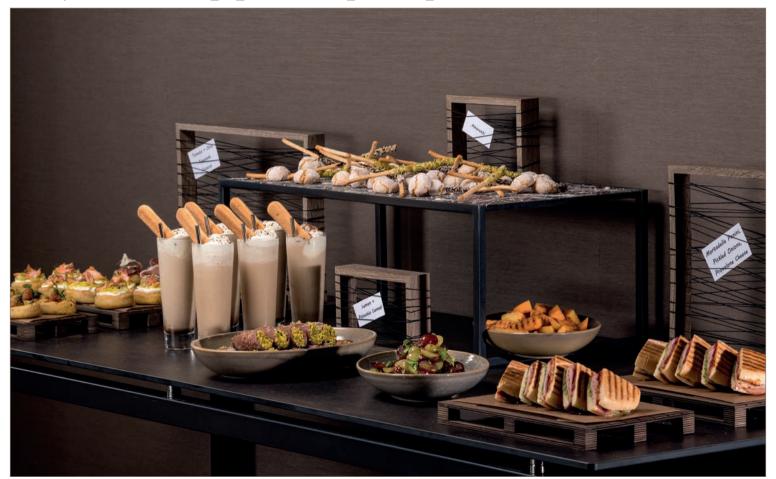

# coffee break | STAGE system

coffee break | STAGE rack for plates | material: compact laminate white aland pine

morning break | buffet table with table-top in compact laminate

**lunch** | buffet table with FRONTBLIND decor bamboo