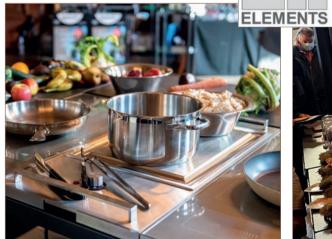

# LOOKBOOK

10\_11\_2021

### modular cooking system | ELEMENTS







### live cooking at tipBerlin FOOD FESTIVAL | ELEMENTS

photo credit "F. Anthea Schaap/@antheaschaap"







# live cooking at tipBerlin FOOD FESTIVAL $\mid$ ELEMENTS

photo credit "F. Anthea Schaap/@antheaschaap"









### cocktail bar at tipBerlin FOOD FESTIVAL | ELEMENTS

photo credit "F. Anthea Schaap/@antheaschaap"



**buffet** | sneeze guard with double sided glass protection



**buffet island** | 2 x STAGE\_80\_S with cooling solutions



### **BACKBAR** | perfect complement to the STAGE system





buffet | STAGE buffet line with STAGE\_80\_XS\_RACK



# buffet | STAGE MOBILE\_BAR\_VARIO (size 50\_M / 80\_S)







### buffet | STAGE-SYTEM with illuminated blinds





**buffet** | STAGE tables to keep your food cool





# buffet | STAGE-SYTEM with illuminated blinds





cocktail area | high tables with LED frame (with battery)



# coffee break | STAGE system



coffee break | STAGE rack for plates | material: compact laminate white aland pine





morning break | buffet table with table-t