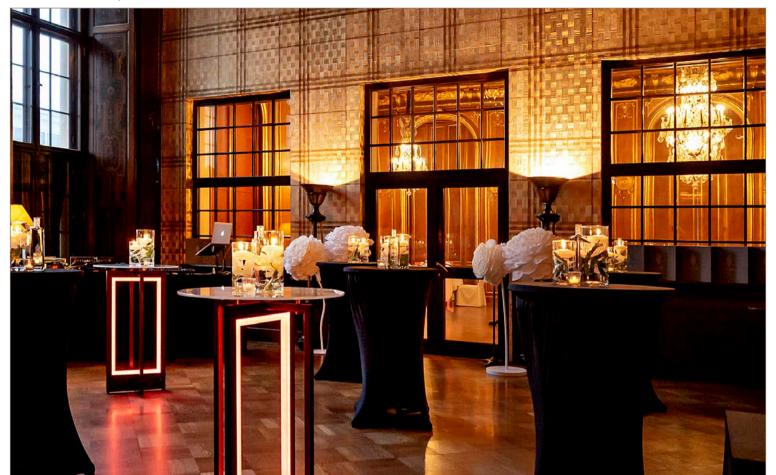

item-no.: 80011100402

mic anthracite

party location | tables with LED-frame (rechargeable battery)

party location | any mood - any colour

# welcome at the museum | tables & stools