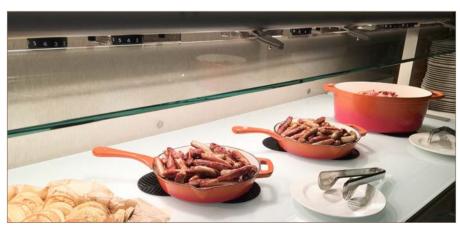

# coffee break | STAGE system

coffee break | STAGE rack for plates | material: compact laminate white aland pine

morning break | buffet table with table-top in compact laminate

**lunch** | buffet table with FRONTBLIND decor bamboo