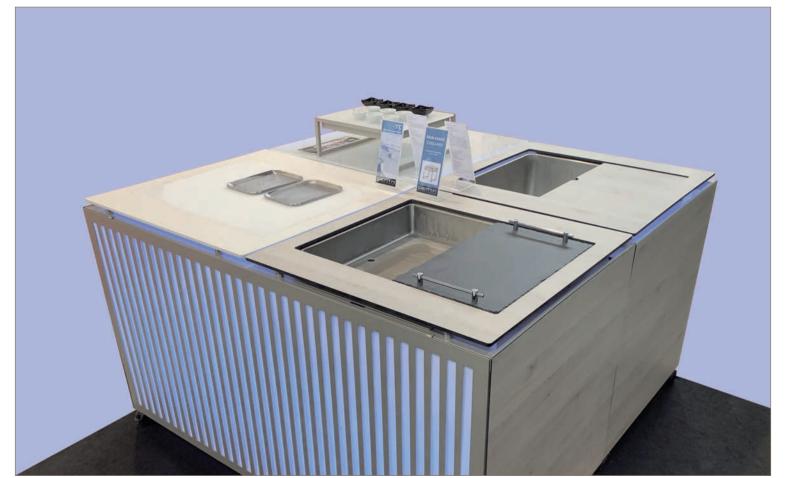

### cocktail bar at tipBerlin FOOD FESTIVAL | ELEMENTS

photo credit "F. Anthea Schaap/@antheaschaap"

**buffet** | sneeze guard with double sided glass protection

**buffet island** | 2 x STAGE\_80\_S with cooling solutions