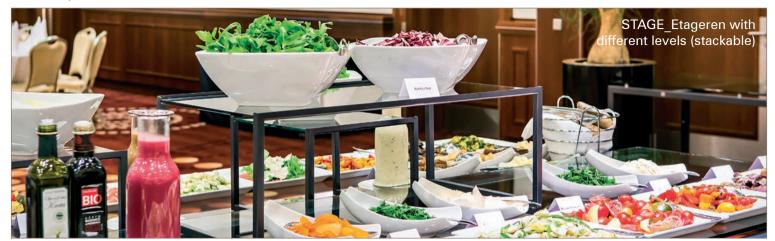

length and width

shelf under the table

frontcover

#### **buffet setup** | anthracite & white colored glass-top



#### buffet tables | white & white



STAGE\_80\_M (size: 180 x 80 cm) with SHELF

frame color: white table-top: glass, underside white colored

# fruits and cereal | white & white



### bakery station | white & white







# buffet tables | white & white



### breakfast setup | champagne & white









# breakfast setup | champagne & white







#### service cart | anthracite, white & transparent glass-top



STAGE\_50\_XS (table) size:  $80 \times 50 \times 76$  cm

SHELF\_STAGE\_50\_XS (lower tray)

SHELF\_LOW\_STAGE\_50\_XS (second lower tray)

FRONT- and SIDEBLINDS\_LEAF



# frontblinds | ceramic anthracite





#### **buffet** | anthracite & transparent glass







#### coffee station



VENTA coffee station size: 120 x 80 x 92 cm

#### **buffet table with shelf** | decoration: FRILICH table-top solutions



#### bread station

#### table:

STAGE\_80\_M

material: steel, anthracite, powder-coated, compact panel, ceramic anthracite

item-no.: 80003100402

deposit for plates: SHELF\_STAGE\_80\_M material: steel, anthracite, powder-coated, compact panel, ceramic anthracite

item-no.: 80011100402

### **buffet table with shelf** | decoration: FRILICH table-top solutions



### yoghurt station

table:

STAGE\_80\_M material: steel, champagne, powder-coated, glass-top, underside white colored

item-no.: 80003101303

deposit for plates: SHELF\_STAGE\_80\_M material: steel, champagne, powder-coated, compact panel, premium white

item-no.: 80011101401