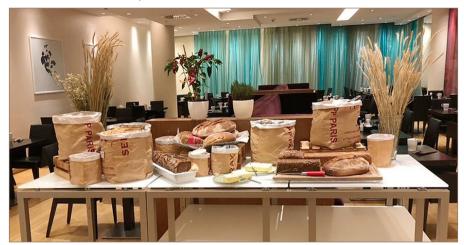

reak | VENTA buffet tables - the perfect stage for your food





#### coffee break setup | champagne & white



height adjustable buffet system

all tables on wheels

various length and width

shelf under the tabl



#### **buffet setup** | anthracite & dark concrete



height adjustable buffetsystem

all tables on wheels

various length and width

shelf under the table

frontcover

#### **buffet setup** | anthracite & white colored glass-top



#### buffet tables | white & white



STAGE\_80\_M (size: 180 x 80 cm) with SHELF

frame color: white table-top: glass, underside white colored

# fruits and cereal | white & white



### bakery station | white & white







# buffet tables | white & white



### breakfast setup | champagne & white









# breakfast setup | champagne & white







#### service cart | anthracite, white & transparent glass-top



STAGE\_50\_XS (table) size:  $80 \times 50 \times 76$  cm

SHELF\_STAGE\_50\_XS (lower tray)

SHELF\_LOW\_STAGE\_50\_XS (second lower tray)

FRONT- and SIDEBLINDS\_LEAF



# frontblinds | ceramic anthracite





#### **buffet** | anthracite & transparent glass







#### coffee station



VENTA coffee station size: 120 x 80 x 92 cm

#### **buffet table with shelf** | decoration: FRILICH table-top solutions



#### bread station

#### table:

STAGE\_80\_M

material: steel, anthracite, powder-coated, compact panel, ceramic anthracite

item-no.: 80003100402

deposit for plates: SHELF\_STAGE\_80\_M material: steel, anthracite, powder-coated, compact panel, ceramic anthracite

item-no.: 80011100402

### **buffet table with