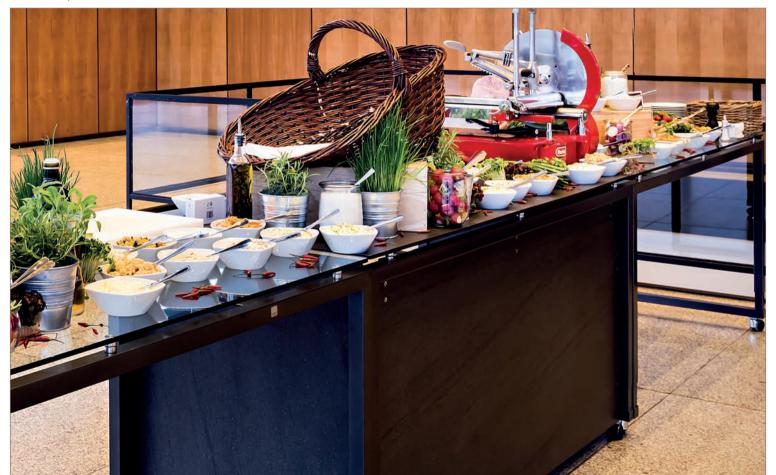

#### **buffet table with shelf** | decoration: FRILICH table-top solutions

#### bread station