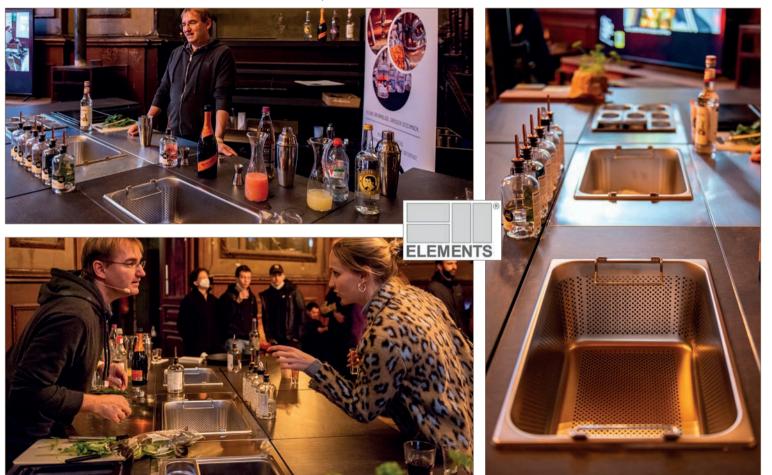

### cocktail bar at tipBerlin FOOD FESTIVAL | ELEMENTS

photo credit "F. Anthea Schaap/@antheaschaap"

**buffet** | sneeze guard with double sided glass protection

**buffet island** | 2 x STAGE\_80\_S with cooling solutions