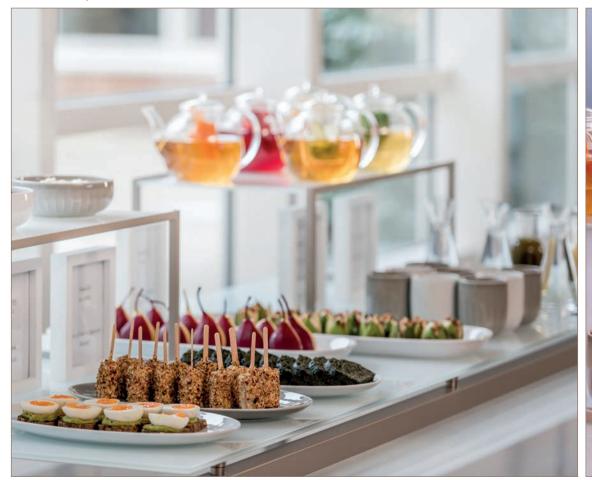

| perfect complement to the STAGE system





buffet | STAGE buffet line with STAGE\_80\_XS\_RACK



# buffet | STAGE MOBILE\_BAR\_VARIO (size 50\_M / 80\_S)







### buffet | STAGE-SYTEM with illuminated blinds





**buffet** | STAGE tables to keep your food cool





# buffet | STAGE-SYTEM with illuminated blinds





cocktail area | high tables with LED frame (with battery)



# coffee break | STAGE system



coffee break | STAGE rack for plates | material: compact laminate white aland pine





morning break | buffet table with table-top in compact laminate



**lunch** | buffet table with FRONTBLIND decor bamboo



# lunch | buffet table STAGE\_80\_M and STAGE\_ETAGERE\_M



#### cool drinks | champagne & white compact laminate





#### tea time | champagne & glass white colored





#### afternoon break | VENTA buffet tables - the perfect stage for your food





#### coffee break setup | champagne & white



height adjustable buffet system

all tables on wheels

various length and width

shelf under the tabl



#### **buffet setup** | anthracite & dark concrete



height adjustable buffetsystem

all tables on wheels

various length and width

shelf under the table

frontcover

#### **buffet setup** | anthracite & white colored glass-top



#### buffet tables | white & white



STAGE\_80\_M (size: 180 x 80 cm) with SHELF

frame color: white table-top: glass, underside white colored

# fruits and cereal | white & white



### bakery station | white & white







# buffet tables | white & white



### breakfast setup | champagne & white









# breakfast setup |