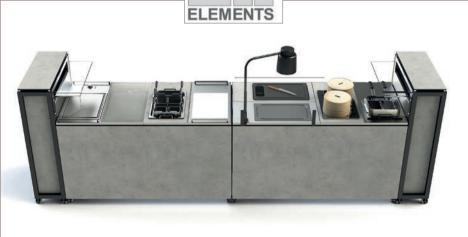

# LOOKBOOK

10\_11\_2021

### modular cooking system | ELEMENTS







### live cooking at tipBerlin FOOD FESTIVAL | ELEMENTS

photo credit "F. Anthea Schaap/@antheaschaap"







# live cooking at tipBerlin FOOD FESTIVAL $\mid$ ELEMENTS

photo credit "F. Anthea Schaap/@antheaschaap"









### cocktail bar at tipBerlin FOOD FESTIVAL | ELEMENTS

photo credit "F. Anthea Schaap/@antheaschaap"



**buffet** | sneeze guard with double sided glass protection



**buffet island** | 2 x STAGE\_80\_S with cooling solutions



### **BACKBAR** | perfect complement to the STAGE system





buffet | STAGE buffet line with STAGE\_80\_XS\_RACK



# buffet | STAGE MOBILE\_BAR\_VARIO (size 50\_M / 80\_S)







### buffet | STAGE-SYTEM with illuminated blinds





**buffet** | STAGE tables to keep your food cool





# buffet | STAGE-SYTEM with illuminated blinds