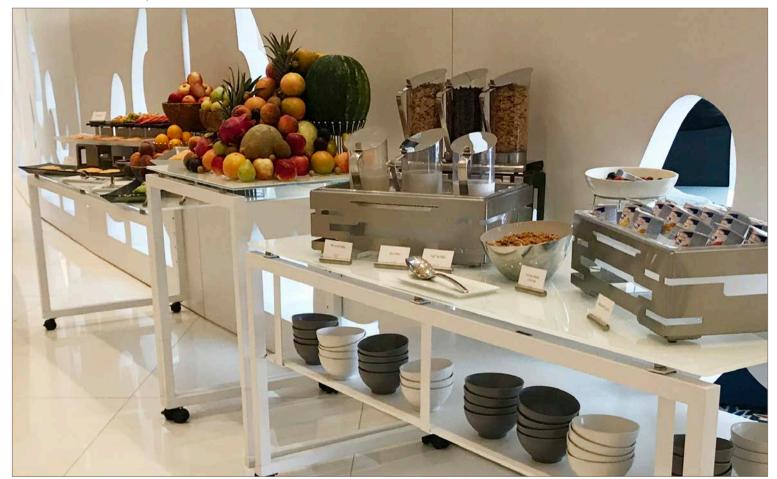

STAGE\_80\_M and STAGE\_ETAGERE\_M



#### cool drinks | champagne & white compact laminate





#### tea time | champagne & glass white colored





#### afternoon break | VENTA buffet tables - the perfect stage for your food





#### coffee break setup | champagne & white



height adjustable buffet system

all tables on wheels

various length and width

shelf under the tabl



#### **buffet setup** | anthracite & dark concrete



height adjustable buffetsystem

all tables on wheels

various length and width

shelf under the table

frontcover

#### **buffet setup** | anthracite & white colored glass-top



#### buffet tables | white & white



STAGE\_80\_M (size: 180 x 80 cm) with SHELF

frame color: white table-top: glass, underside white colored

# fruits and cereal | white & white



### bakery station | white & white







# buffet tables | white & white



### breakfast setup | champagne & white









# breakfast setup | champagne & white







#### service cart | anthracite, white & transparent glass-top



STAGE\_50\_XS (table) size:  $80 \times 50 \times 76$  cm

SHELF\_STAGE\_50\_XS (lower tray)

SHELF\_LOW\_STAGE\_50\_XS (second lower tray)

FRONT- and SIDEBLINDS\_LEAF



# frontblinds | ceramic anthracite





#### **buffet** | anthracite & transparent glass







#### coffee station



VENTA coffee station size: 120 x 80 x 92 cm

#### **buffet table with shelf** | decoration: FRILICH table-top solutions



#### bread station

#### table:

STAGE\_80\_M

material: steel, anthracite, powder-coated, compact panel, ceramic anthracite

item-no.: 80003100402