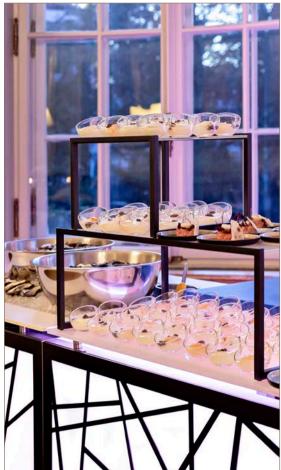

# buffet | STAGE-SYTEM with illuminated blinds

cocktail area | high tables with LED frame (with battery)

# coffee break | STAGE system

coffee break | STAGE rack for plates | material: compact laminate white aland pine

morning break | buffet table with table-top in compact laminate

**lunch** | buffet table with FRONTBLIND decor bamboo