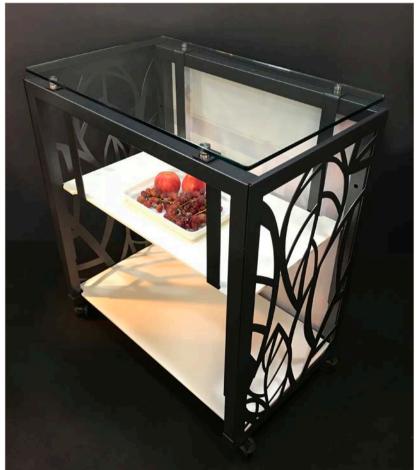

#### service cart | anthracite, white & transparent glass-top

STAGE\_50\_XS (table) size:  $80 \times 50 \times 76$  cm

SHELF\_STAGE\_50\_XS (lower tray)

SHELF\_LOW\_STAGE\_50\_XS (second lower tray)

FRONT- and SIDEBLINDS\_LEAF