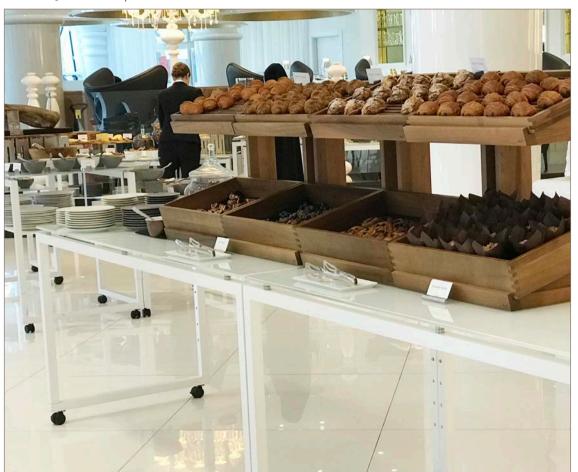

#### cool drinks | champagne & white compact laminate





#### tea time | champagne & glass white colored





#### afternoon break | VENTA buffet tables - the perfect stage for your food





#### coffee break setup | champagne & white



height adjustable buffet system

all tables on wheels

various length and width

shelf under the tabl



#### **buffet setup** | anthracite & dark concrete



height adjustable buffetsystem

all tables on wheels

various length and width

shelf under the table

frontcover

#### **buffet setup** | anthracite & white colored glass-top



#### buffet tables | white & white



STAGE\_80\_M (size: 180 x 80 cm) with SHELF

frame color: white table-top: glass, underside white colored

# fruits and cereal | white & white



### bakery station | white & white







# buffet tables | white & white



### breakfast setup | champagne & white









# breakfast setup | champagne & white







#### service cart | anthracite, white & transparent glass-top



STAGE\_50\_XS (table) size:  $80 \times 50 \times 76$  cm

SHELF\_STAGE\_50\_XS (lower tray)

SHELF\_LOW\_STAGE\_50\_XS (second lower tray)

FRONT- and SIDEBLINDS\_LEAF



# frontblinds | ceramic anthracite





#### **buffet** | anthracite & transparent glass







#### coffee station



VENTA coffee station size: 120 x 80 x 92 cm

#### **buffet table with shelf** | decoration: FRILICH table-top solutions



#### bread station

#### table:

STAGE\_80\_M

material: steel, anthracite, powder-coated, compact panel, ceramic anthracite

item-no.: 80003100402

deposit for plates: SHELF\_STAGE\_80\