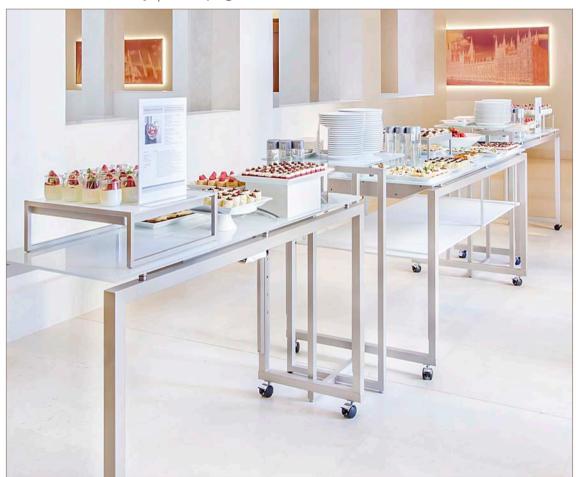

#### coffee break setup | champagne & white

height adjustable buffet system

all tables on wheels

various length and width

shelf under the tabl

#### **buffet setup** | anthracite & dark concrete

height adjustable buffetsystem

all tables on wheels

various length and width

shelf under the table

frontcover