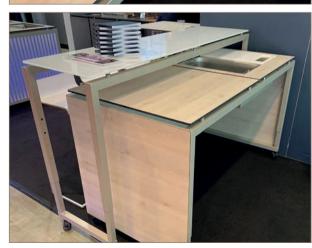

# LOOKBOOK

10\_11\_2021

### modular cooking system | ELEMENTS







### live cooking at tipBerlin FOOD FESTIVAL | ELEMENTS

photo credit "F. Anthea Schaap/@antheaschaap"







# live cooking at tipBerlin FOOD FESTIVAL $\mid$ ELEMENTS

photo credit "F. Anthea Schaap/@antheaschaap"









### cocktail bar at tipBerlin FOOD FESTIVAL | ELEMENTS

photo credit "F. Anthea Schaap/@antheaschaap"



**buffet** | sneeze guard with double sided glass protection



**buffet island** | 2 x STAGE\_80\_S with cooling solutions



### **BACKBAR** | perfect complement to the STAGE system





buffet | STAGE buffet line with STAGE\_80\_XS\_RACK



# buffet | STAGE MOBILE\_BAR\_VARIO (size 50\_M / 80\_S)







### buffet | STAGE-SYTEM with illuminated blinds





**buffet** | STAGE tables to keep your food cool





# buffet | STAGE-SYTEM with illuminated blinds





cocktail area | high tables with LED frame (with battery)



# coffee break | STAGE system



coffee break | STAGE rack for plates | material: compact laminate white aland pine





morning break | buffet table with table-top in compact laminate



**lunch** | buffet table with FRONTBLIND decor bamboo



# lunch | buffet table STAGE\_80\_M and STAGE\_ETAGERE\_M



#### cool drinks | champagne & white compact laminate





#### tea time | champagne & glass white colored





#### afternoon break | VENTA buffet tables - the perfect stage for your food





#### coffee break setup | champagne & white



height adjustable buffet sys