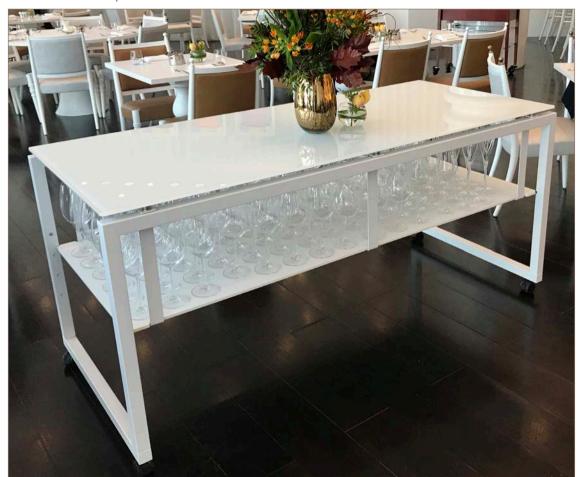

morning break | buffet table with table-top in compact laminate



**lunch** | buffet table with FRONTBLIND decor bamboo



# lunch | buffet table STAGE\_80\_M and STAGE\_ETAGERE\_M



#### cool drinks | champagne & white compact laminate





#### tea time | champagne & glass white colored





#### afternoon break | VENTA buffet tables - the perfect stage for your food





#### coffee break setup | champagne & white



height adjustable buffet system

all tables on wheels

various length and width

shelf under the tabl



#### **buffet setup** | anthracite & dark concrete



height adjustable buffetsystem

all tables on wheels

various length and width

shelf under the table

frontcover

#### **buffet setup** | anthracite & white colored glass-top



#### buffet tables | white & white



STAGE\_80\_M (size: 180 x 80 cm) with SHELF

frame color: white table-top: glass, underside white colored

# fruits and cereal | white & white



### bakery station | white & white







# buffet tables | white & white



### breakfast setup | champagne & white









# breakfast setup | champagne & white







#### service cart | anthracite, white & transparent glass-top



STAGE\_50\_XS (table) size:  $80 \times 50 \times 76$  cm

SHELF\_STAGE\_50\_XS (lower tray)

SHELF\_LOW\_STAGE\_50\_XS (second lower tray)

FRONT- and SIDEBLINDS\_LEAF



# frontblinds | ceramic anthracite





#### **buffet** | anthracite & transparent glass







#### coffee station



VENTA coffee station size: 120 x 80 x 92 cm

#### **buffet table with shelf** | decoration: FRILICH table-top solutions



##