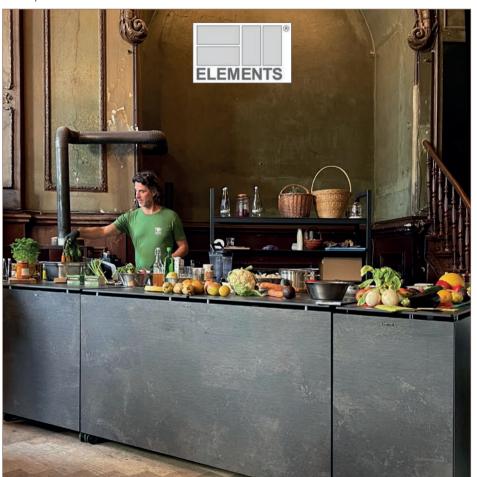

# LOOKBOOK

10\_11\_2021

### modular cooking system | ELEMENTS







### live cooking at tipBerlin FOOD FESTIVAL | ELEMENTS

photo credit "F. Anthea Schaap/@antheaschaap"







# live cooking at tipBerlin FOOD FESTIVAL $\mid$ ELEMENTS

photo credit "F. Anthea Schaap/@antheaschaap"









### cocktail bar at tipBerlin FOOD FESTIVAL | ELEMENTS

photo credit "F. Anthea Schaap/@antheaschaap"



**buffet** | sneeze guard with double sided glass protection



**buffet island** | 2 x STAGE\_80\_S with cooling solutions



### **BACKBAR** | perfect complement to the STAGE system





buffet | STAGE buffet line with STAGE\_80\_XS\_RACK



# buffet | STAGE MOBILE\_BAR\_VARIO (size 50\_M / 80\_S)







### buffet | STAGE-SYTEM with illuminated blinds





**buffet** | STAGE tables to keep your food cool





# buffet | STAGE-SYTEM with illuminated blinds





cocktail area | high tables with LED frame (with battery)



# coffee break | STAGE system



coffee break | ST