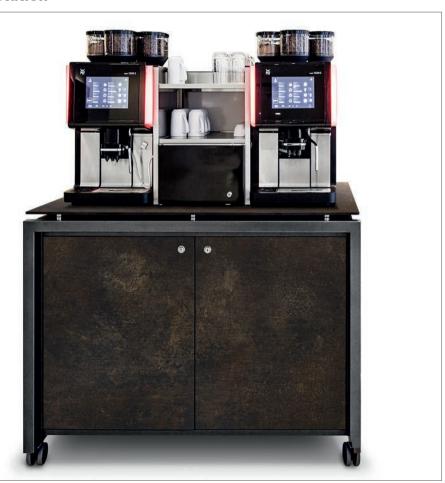

der the table

frontcover

#### **buffet setup** | anthracite & white colored glass-top



#### buffet tables | white & white



STAGE\_80\_M (size: 180 x 80 cm) with SHELF

frame color: white table-top: glass, underside white colored

# fruits and cereal | white & white



### bakery station | white & white







# buffet tables | white & white



### breakfast setup | champagne & white









# breakfast setup | champagne & white







#### service cart | anthracite, white & transparent glass-top



STAGE\_50\_XS (table) size:  $80 \times 50 \times 76$  cm

SHELF\_STAGE\_50\_XS (lower tray)

SHELF\_LOW\_STAGE\_50\_XS (second lower tray)

FRONT- and SIDEBLINDS\_LEAF



# frontblinds | ceramic anthracite





#### **buffet** | anthracite & transparent glass







#### coffee station



VENTA coffee station size: 120 x 80 x 92 cm

#### **buffet table with shelf** | decoration: FRILICH table-top solutions



#### bread station

#### table:

STAGE\_80\_M

material: steel, anthracite, powder-coated, compact panel, ceramic anthracite

item-no.: 80003100402

deposit for plates: SHELF\_STAGE\_80\_M material: steel, anthracite, powder-coated, compact panel, ceramic anthracite

item-no.: 80011100402

### **buffet table with shelf** | decoration: FRILICH table-top solutions



### yoghurt station

table:

STAGE\_80\_M material: steel, champagne, powder-coated, glass-top, underside white colored

item-no.: 80003101303

deposit for plates: SHELF\_STAGE\_80\_M material: steel, champagne, powder-coated, compact panel, premium white

item-no.: 80011101401

## **buffet table with shel