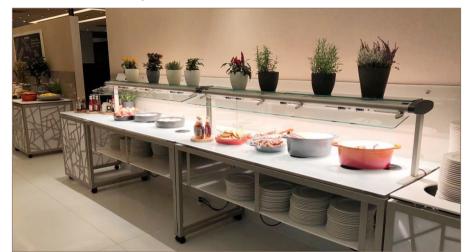

#### afternoon break | VENTA buffet tables - the perfect stage for your food

#### coffee break setup | champagne & white

height adjustable buffet system

all tables on wheels

various length and width

shelf under the tabl