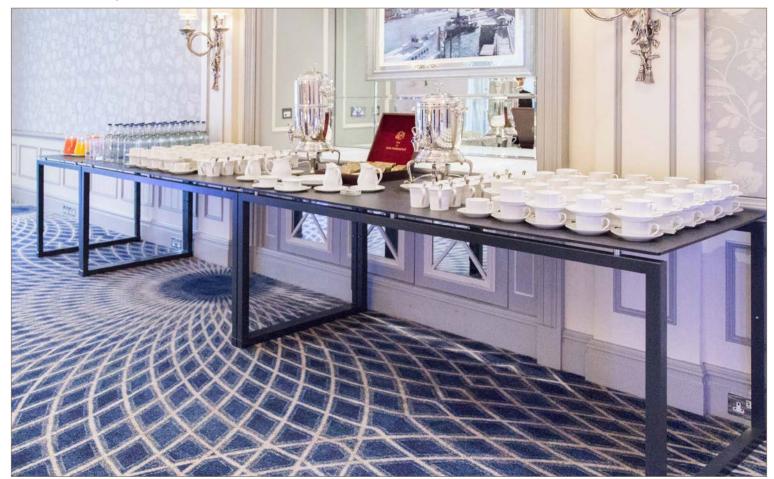

# coffee break | STAGE system

coffee break | STAGE rack for plates | material: compact laminate white aland pine

morning break | buffet table with table-top in compact laminate

**lunch** | buffet table with FRONTBLIND decor bamboo