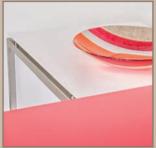

#### buffet tables | white & white

STAGE\_80\_M (size: 180 x 80 cm) with SHELF

frame color: white table-top: glass, underside white colored