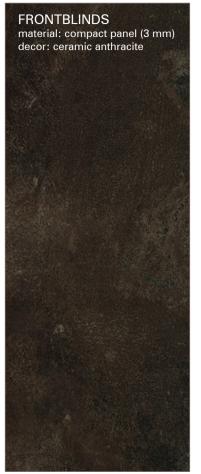

justable buffetsystem

all tables on wheels

various length and width

shelf under the table

frontcover

#### **buffet setup** | anthracite & white colored glass-top



#### buffet tables | white & white



STAGE\_80\_M (size: 180 x 80 cm) with SHELF

frame color: white table-top: glass, underside white colored

# fruits and cereal | white & white



### bakery station | white & white







# buffet tables | white & white



### breakfast setup | champagne & white









# breakfast setup | champagne & white







#### service cart | anthracite, white & transparent glass-top



STAGE\_50\_XS (table) size:  $80 \times 50 \times 76$  cm

SHELF\_STAGE\_50\_XS (lower tray)

SHELF\_LOW\_STAGE\_50\_XS (second lower tray)

FRONT- and SIDEBLINDS\_LEAF



# frontblinds | ceramic anthracite





#### **buffet** | anthracite & transparent glass







#### coffee station



VENTA coffee station size: 120 x 80 x 92 cm

#### **buffet table with shelf** | decoration: FRILICH table-top solutions



#### bread station

#### table:

STAGE\_80\_M

material: steel, anthracite, powder-coated, compact panel, ceramic anthracite

item-no.: 80003100402

deposit for plates: SHELF\_STAGE\_80\_M material: steel, anthracite, powder-coated, compact panel, ceramic anthracite

item-no.: 80011100402

### **buffet table with shelf** | decoration: FRILICH table-top solutions



### yoghurt station

table:

STAGE\_80\_M material: steel, champagne, powder-coated, glass-top, underside white colored

item-no.: 80003101303

deposit for plates: SHELF\_STAGE\_80\_M material: steel, champagne, powder-coated, c