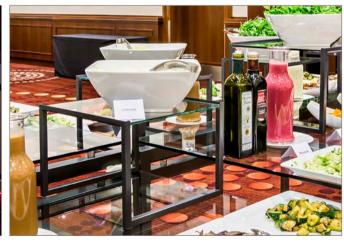

gth and width

shelf under the table

frontcover

#### **buffet setup** | anthracite & white colored glass-top



#### buffet tables | white & white



STAGE\_80\_M (size: 180 x 80 cm) with SHELF

frame color: white table-top: glass, underside white colored

# fruits and cereal | white & white



### bakery station | white & white







# buffet tables | white & white



### breakfast setup | champagne & white









# breakfast setup | champagne & white







#### service cart | anthracite, white & transparent glass-top



STAGE\_50\_XS (table) size:  $80 \times 50 \times 76$  cm

SHELF\_STAGE\_50\_XS (lower tray)

SHELF\_LOW\_STAGE\_50\_XS (second lower tray)

FRONT- and SIDEBLINDS\_LEAF



# frontblinds | ceramic anthracite





#### **buffet** | anthracite & transparent glass







#### coffee station



VENTA coffee station size: 120 x 80 x 92 cm

#### **buffet table with shelf** | decoration: FRILICH table-top solutions



#### bread station

#### table:

STAGE\_80\_M

material: steel, anthracite, powder-coated, compact panel, ceramic anthracite

item-no.: 80003100402

deposit for plates: SHELF\_STAGE\_80\_M material: steel, anthracite, powder-coated, compact panel, ceramic anthracite

item-no.: 80011100402

### **buffet table with shelf** | decoration: FRILICH table-top solutions



### yoghurt station

table:

STAGE\_80\_M material: steel, champagne, powder-coated, glass-top, underside white colored

item-no.: 80003101303

deposit for plates: SHELF\_STAGE\_80\_M material: steel, champagne, powder-coated, compact panel, premium white

item-no.: 80011101401

## *