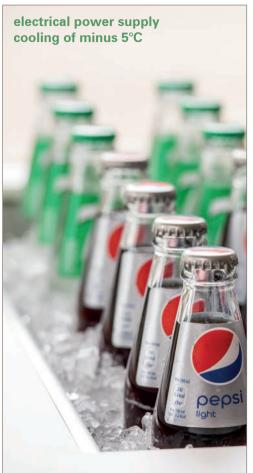

E\_80\_S with cooling solutions



### **BACKBAR** | perfect complement to the STAGE system





buffet | STAGE buffet line with STAGE\_80\_XS\_RACK



# buffet | STAGE MOBILE\_BAR\_VARIO (size 50\_M / 80\_S)







### buffet | STAGE-SYTEM with illuminated blinds





**buffet** | STAGE tables to keep your food cool





# buffet | STAGE-SYTEM with illuminated blinds





cocktail area | high tables with LED frame (with battery)



# coffee break | STAGE system



coffee break | STAGE rack for plates | material: compact laminate white aland pine





morning break | buffet table with table-top in compact laminate



**lunch** | buffet table with FRONTBLIND decor bamboo



# lunch | buffet table STAGE\_80\_M and STAGE\_ETAGERE\_M



#### cool drinks | champagne & white compact laminate





#### tea time | champagne & glass white colored





#### afternoon break | VENTA buffet tables - the perfect stage for your food





#### coffee break setup | champagne & white



height adjustable buffet system

all tables on wheels

various length and width

shelf under the tabl



#### **buffet setup** | anthracite & dark concrete



height adjustable buffetsystem

all tables on wheels

various length and width

shelf under the table

frontcover

#### **buffet setup** | anthracite & white colored glass-top



#### buffet tables | white & white



STAGE\_80\_M (size: 180 x 80 cm) with SHELF

frame color: white table-top: glass, underside white colored

# fruits and cereal | white & white



### bakery station | white & white







# buffet tables | white & white



### breakfast set