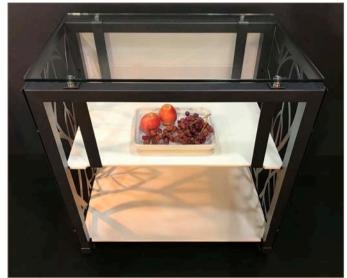

#### service cart | anthracite, white & transparent glass-top

STAGE\_50\_XS (table) size:  $80 \times 50 \times 76$  cm

SHELF\_STAGE\_50\_XS (lower tray)

SHELF\_LOW\_STAGE\_50\_XS (second lower tray)

FRONT- and SIDEBLINDS\_LEAF