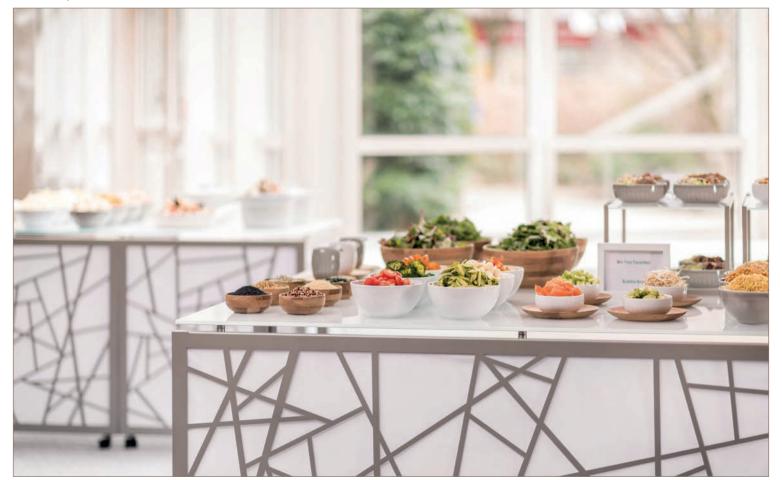

ea Schaap/@antheaschaap"



**buffet** | sneeze guard with double sided glass protection



**buffet island** | 2 x STAGE\_80\_S with cooling solutions



### **BACKBAR** | perfect complement to the STAGE system





buffet | STAGE buffet line with STAGE\_80\_XS\_RACK



# buffet | STAGE MOBILE\_BAR\_VARIO (size 50\_M / 80\_S)







### buffet | STAGE-SYTEM with illuminated blinds





**buffet** | STAGE tables to keep your food cool





# buffet | STAGE-SYTEM with illuminated blinds





cocktail area | high tables with LED frame (with battery)



# coffee break | STAGE system



coffee break | STAGE rack for plates | material: compact laminate white aland pine





morning break | buffet table with table-top in compact laminate



**lunch** | buffet table with FRONTBLIND decor bamboo



# lunch | buffet table STAGE\_80\_M and STAGE\_ETAGERE\_M



#### cool drinks | champagne & white compact laminate





#### tea time | champagne & glass white colored





#### afternoon break | VENTA buffet tables - the perfect stage for your food





#### coffee break setup | champagne & white



height adjustable buffet system

all tables on wheels

various length and width

shelf under the tabl



#### **buffet setup** | anthracite & dark concrete



height adjustable buffetsystem

all tables on wheels

various length and width

shelf under the table

frontcover

#### **buffet setup** | anthracite & white colored glass-top



#### buffet tables | white & white



STAGE\_80\_M (size: 180 x 80 cm) with SHELF

frame color: white table-top: glass, underside white colored

# fruits and