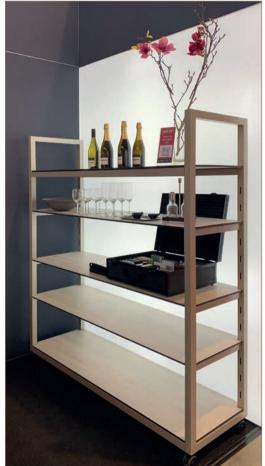

# coffee break | STAGE system

coffee break | STAGE rack for plates | material: compact laminate white aland pine

morning break | buffet table with table-top in compact laminate

**lunch** | buffet table with FRONTBLIND decor bamboo