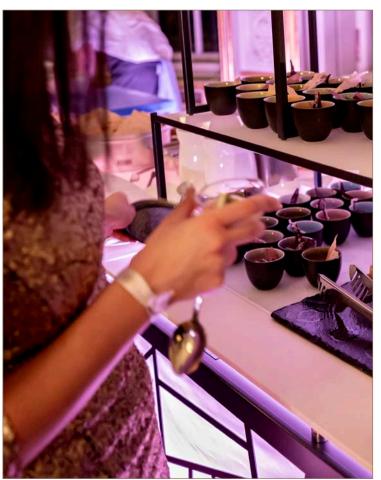

# coffee break | STAGE system

coffee break | STAGE rack for plates | material: compact laminate white aland pine

morning break | buffet table with table-top in compact laminate

**lunch** | buffet table with FRONTBLIND decor bamboo