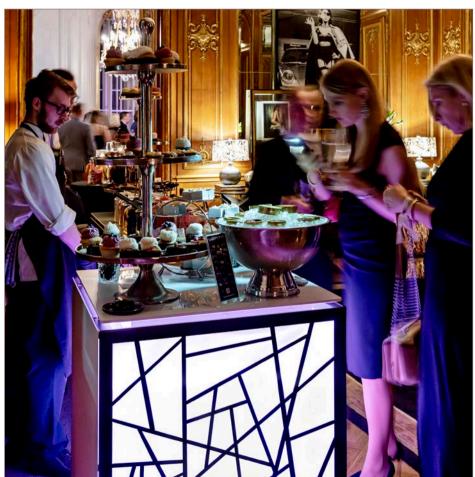

### cocktail bar at tipBerlin FOOD FESTIVAL | ELEMENTS

photo credit "F. Anthea Schaap/@antheaschaap"

**buffet** | sneeze guard with double sided glass protection

**buffet island** | 2 x STAGE\_80\_S with cooling solutions

### **BACKBAR** | perfect complement to the STAGE system

buffet | STAGE buffet line with STAGE\_80\_XS\_RACK