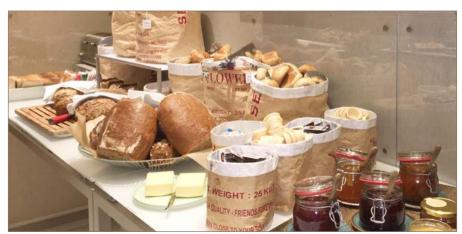

ak | VENTA buffet tables - the perfect stage for your food





#### coffee break setup | champagne & white



height adjustable buffet system

all tables on wheels

various length and width

shelf under the tabl



#### **buffet setup** | anthracite & dark concrete



height adjustable buffetsystem

all tables on wheels

various length and width

shelf under the table

frontcover

#### **buffet setup** | anthracite & white colored glass-top



#### buffet tables | white & white



STAGE\_80\_M (size: 180 x 80 cm) with SHELF

frame color: white table-top: glass, underside white colored

# fruits and cereal | white & white



### bakery station | white & white







# buffet tables | white & white



### breakfast setup | champagne & white









# breakfast setup | champagne & white







#### service cart | anthracite, white & transparent glass-top



STAGE\_50\_XS (table) size:  $80 \times 50 \times 76$  cm

SHELF\_STAGE\_50\_XS (lower tray)

SHELF\_LOW\_STAGE\_50\_XS (second lower tray)

FRONT- and SIDEBLINDS\_LEAF



# frontblinds | ceramic anthracite





#### **buffet** | anthracite & transparent glass







#### coffee station



VENTA coffee station size: 120 x 80 x 92 cm

#### **buffet table with shelf** | decoration: FRILICH table-top solutions



#### bread station

#### table:

STAGE\_80\_M

material: steel, anthracite, powder-coated, compact panel, ceramic anthracite

item-no.: 80003100402

deposit for plates: SHELF\_STAGE\_80\_M material: steel, anthracite, powder-coated, compact panel, ceramic anthracite

item-no.: 80011100402

### **buffet table with sh