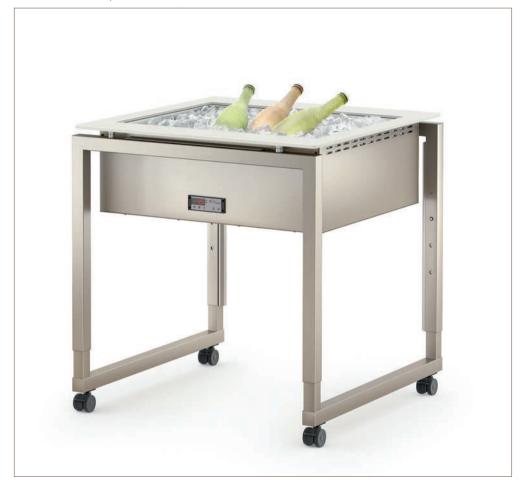

### buffet | STAGE-SYTEM with illuminated blinds

**buffet** | STAGE tables to keep your food cool