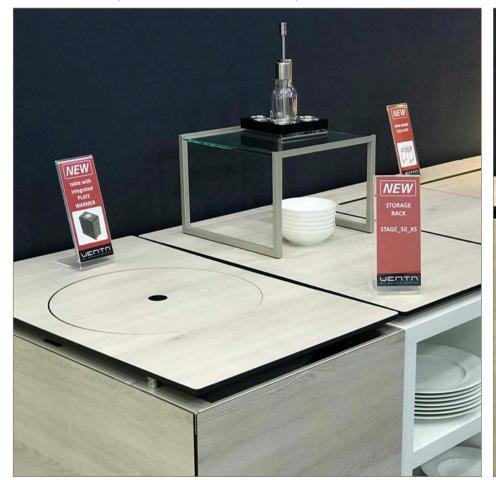

#### service cart | anthracite, white & transparent glass-top

STAGE\_50\_XS (table) size:  $80 \times 50 \times 76$  cm

SHELF\_STAGE\_50\_XS (lower tray)

SHELF\_LOW\_STAGE\_50\_XS (second lower tray)

FRONT- and SIDEBLINDS\_LEAF