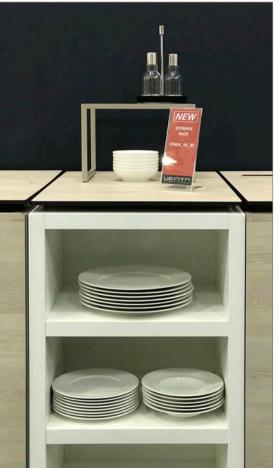

#### service cart | anthracite, white & transparent glass-top

STAGE\_50\_XS (table) size:  $80 \times 50 \times 76$  cm

SHELF\_STAGE\_50\_XS (lower tray)

SHELF\_LOW\_STAGE\_50\_XS (second lower tray)

FRONT- and SIDEBLINDS\_LEAF