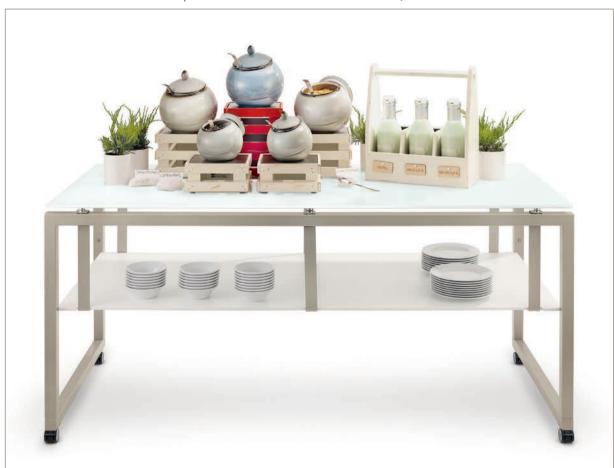

### yoghurt station

table:

STAGE\_80\_M material: steel, champagne, powder-coated, glass-top, underside white colored

item-no.: 80003101303

deposit for plates: SHELF\_STAGE\_80\_M material: steel, champagne, powder-coated, compact panel, premium white

### cereal station