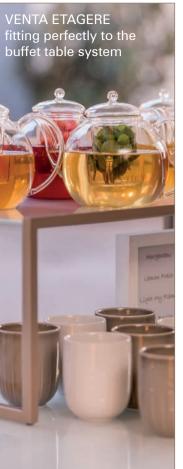

perfect complement to the STAGE system





buffet | STAGE buffet line with STAGE\_80\_XS\_RACK



# buffet | STAGE MOBILE\_BAR\_VARIO (size 50\_M / 80\_S)







### buffet | STAGE-SYTEM with illuminated blinds





**buffet** | STAGE tables to keep your food cool





# buffet | STAGE-SYTEM with illuminated blinds





cocktail area | high tables with LED frame (with battery)



# coffee break | STAGE system



coffee break | STAGE rack for plates | material: compact laminate white aland pine





morning break | buffet table with table-top in compact laminate



**lunch** | buffet table with FRONTBLIND decor bamboo



# lunch | buffet table STAGE\_80\_M and STAGE\_ETAGERE\_M



#### cool drinks | champagne & white compact laminate





#### tea time | champagne & glass white colored





#### afternoon break | VENTA buffet tables - the perfect stage for your food





#### coffee break setup | champagne & white



height adjustable buffet system

all tables on wheels

various length and width

shelf under the tabl



#### **buffet setup** | anthracite & dark concrete



height adjustable buffetsystem

all tables on wheels

various length and width

shelf under the table

frontcover

#### **buffet setup** | anthracite & white colored glass-top



#### buffet tables | white & white



STAGE\_80\_M (size: 180 x 80 cm) with SHELF

frame color: white table-top: glass, underside white colored

# fruits and cereal | white & white



### bakery station | white & white







# buffet tables | white & white



### breakfast setup | champagne & white









# breakfast setup | c