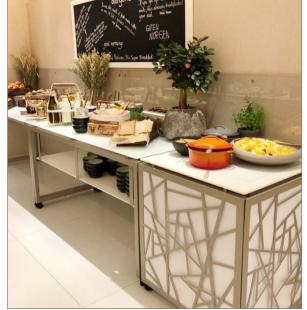

glass white colored





#### afternoon break | VENTA buffet tables - the perfect stage for your food





#### coffee break setup | champagne & white



height adjustable buffet system

all tables on wheels

various length and width

shelf under the tabl



#### **buffet setup** | anthracite & dark concrete



height adjustable buffetsystem

all tables on wheels

various length and width

shelf under the table

frontcover

#### **buffet setup** | anthracite & white colored glass-top



#### buffet tables | white & white



STAGE\_80\_M (size: 180 x 80 cm) with SHELF

frame color: white table-top: glass, underside white colored

# fruits and cereal | white & white



### bakery station | white & white







# buffet tables | white & white



### breakfast setup | champagne & white









# breakfast setup | champagne & white







#### service cart | anthracite, white & transparent glass-top



STAGE\_50\_XS (table) size:  $80 \times 50 \times 76$  cm

SHELF\_STAGE\_50\_XS (lower tray)

SHELF\_LOW\_STAGE\_50\_XS (second lower tray)

FRONT- and SIDEBLINDS\_LEAF



# frontblinds | ceramic anthracite





#### **buffet** | anthracite & transparent glass







#### coffee station



VENTA coffee station size: 120 x 80 x 92 cm

#### **buffet table with shelf** | decoration: FRILICH table-top solutions



#### bread station

#### table:

STAGE\_80\_M

material: steel, anthracite, powder-coated, compact panel, ceramic anthracite

item-no.: 80003100402

deposit for plates: SHELF\_STAGE\_80\_M material: steel, anthracite, powder-coated, compact panel, ceramic anthracite

item-n