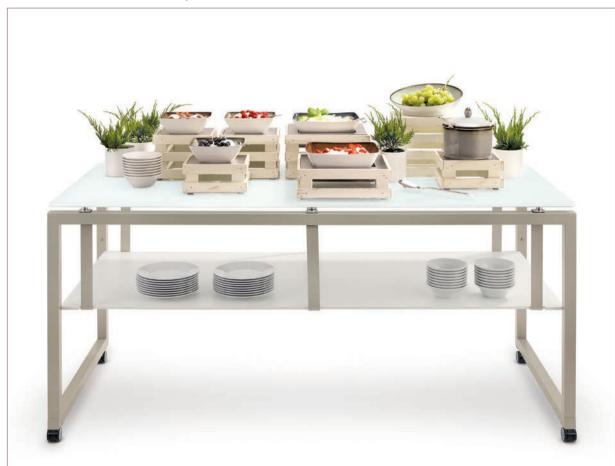

parent glass-top



STAGE\_50\_XS (table) size:  $80 \times 50 \times 76$  cm

SHELF\_STAGE\_50\_XS (lower tray)

SHELF\_LOW\_STAGE\_50\_XS (second lower tray)

FRONT- and SIDEBLINDS\_LEAF



# frontblinds | ceramic anthracite





#### **buffet** | anthracite & transparent glass







#### coffee station



VENTA coffee station size: 120 x 80 x 92 cm

#### **buffet table with shelf** | decoration: FRILICH table-top solutions



#### bread station

#### table:

STAGE\_80\_M

material: steel, anthracite, powder-coated, compact panel, ceramic anthracite

item-no.: 80003100402

deposit for plates: SHELF\_STAGE\_80\_M material: steel, anthracite, powder-coated, compact panel, ceramic anthracite

item-no.: 80011100402

### **buffet table with shelf** | decoration: FRILICH table-top solutions



### yoghurt station

table:

STAGE\_80\_M material: steel, champagne, powder-coated, glass-top, underside white colored

item-no.: 80003101303

deposit for plates: SHELF\_STAGE\_80\_M material: steel, champagne, powder-coated, compact panel, premium white

item-no.: 80011101401

## **buffet table with shelf** | decoration: FRILICH table-top solutions



### cereal station

#### table:

STAGE\_80\_M material: steel, champagne, powder-coated, glass-top, underside white colored

item-no.: 80003101303

deposit for plates: SHELF\_STAGE\_80\_M material: steel, champagne, powder-coated, compact panel, premium white

item-no.: 80011101401

## **buffet table with shelf** | decoration: FRILICH table-top solutions



### juice station

#### table:

STAGE\_80\_M material: steel, anthracite, powder-c