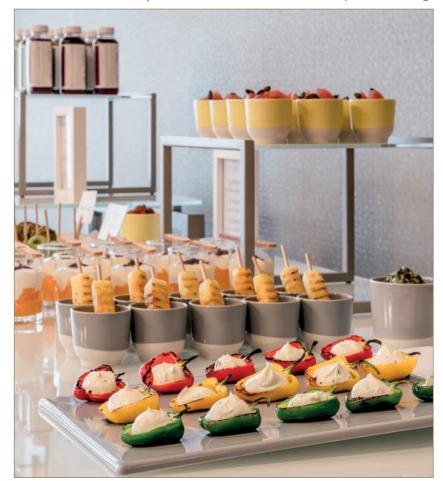

# coffee break | STAGE system

coffee break | STAGE rack for plates | material: compact laminate white aland pine

morning break | buffet table with table-top in compact laminate

**lunch** | buffet table with FRONTBLIND decor bamboo

# lunch | buffet table STAGE\_80\_M and STAGE\_ETAGERE\_M