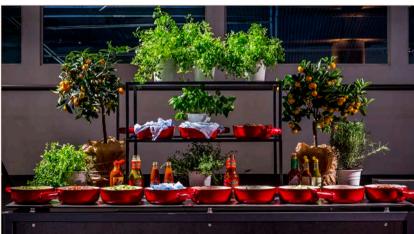

ength and width

shelf under the table

frontcover

#### **buffet setup** | anthracite & white colored glass-top



#### buffet tables | white & white



STAGE\_80\_M (size: 180 x 80 cm) with SHELF

frame color: white table-top: glass, underside white colored

# fruits and cereal | white & white



### bakery station | white & white







# buffet tables | white & white



### breakfast setup | champagne & white









# breakfast setup | champagne & white







#### service cart | anthracite, white & transparent glass-top



STAGE\_50\_XS (table) size:  $80 \times 50 \times 76$  cm

SHELF\_STAGE\_50\_XS (lower tray)

SHELF\_LOW\_STAGE\_50\_XS (second lower tray)

FRONT- and SIDEBLINDS\_LEAF



# frontblinds | ceramic anthracite





#### **buffet** | anthracite & transparent glass







#### coffee station



VENTA coffee station size: 120 x 80 x 92 cm

#### **buffet table with shelf** | decoration: FRILICH table-top solutions



#### bread station

#### table:

STAGE\_80\_M

material: steel, anthracite, powder-coated, compact panel, ceramic anthracite

item-no.: 80003100402

deposit for plates: SHELF\_STAGE\_80\_M material: steel, anthracite, powder-coated, compact panel, ceramic anthracite

item-no.: 80011100402

### **buffet table with shelf** | decoration: FRILICH table-top solutions



### yoghurt station

table:

STAGE\_80\_M material: steel, champagne, powder-coated, glass-top, underside white colored

item-no.: 80003101303

deposit for plates: SHELF\_STAGE\_80\_M material: steel, champagne, powder-coated, compact panel, premium white

item-no.: 80011101401

##