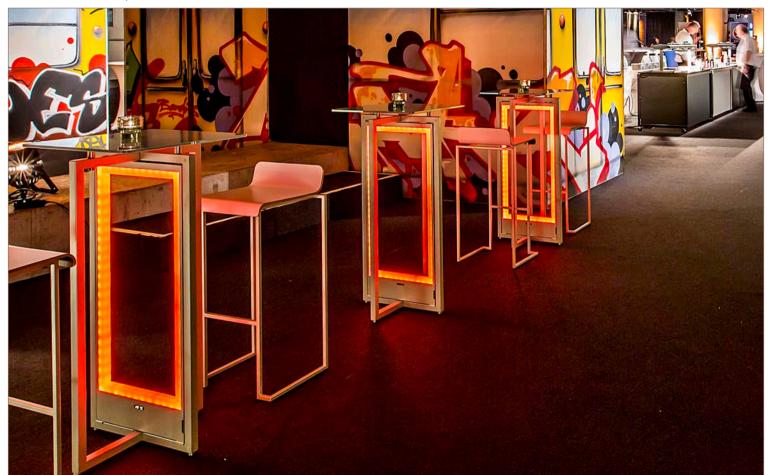

# buffet | STAGE-SYTEM with illuminated blinds

cocktail area | high tables with LED frame (with battery)

item-no.: 80011100402

mic anthracite

party location | tables with LED-frame (rechargeable battery)

party location | any mood - any colour