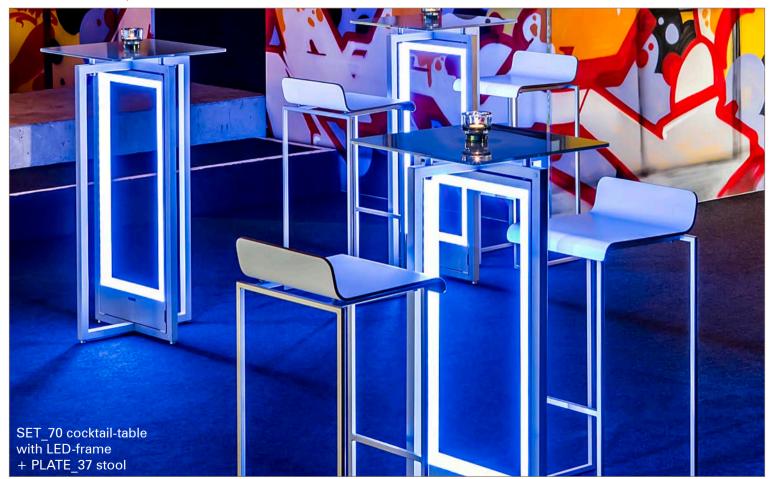

# buffet | STAGE-SYTEM with illuminated blinds

cocktail area | high tables with LED frame (with battery)

item-no.: 80011100402

mic anthracite

party location | tables with LED-frame (rechargeable battery)

party location | any mood - any colour