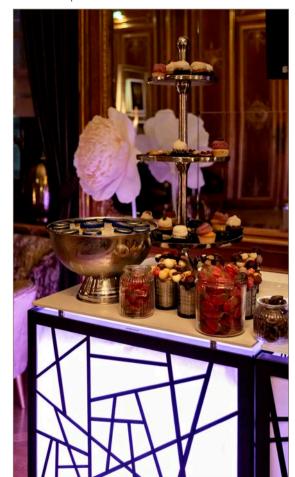

#### afternoon break | VENTA buffet tables - the perfect stage for your food

#### coffee break setup | champagne & white

height adjustable buffet system

all tables on wheels

various length and width

shelf under the tabl