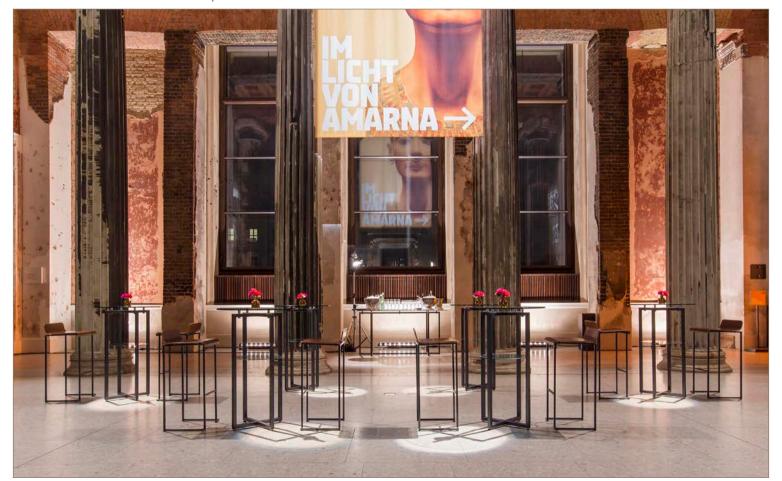

rial: steel, champagne, powder-coated, glass-top, underside white colored

item-no.: 80003101303

deposit for plates: SHELF\_STAGE\_80\_M material: steel, champagne, powder-coated, compact panel, premium white

item-no.: 80011101401

## **buffet table with shelf** | decoration: FRILICH table-top solutions



### juice station

#### table:

STAGE\_80\_M material: steel, anthracite, powder-coated, compact panel, cera-

mic anthracite

item-no.: 80003100402

deposit for plates: SHELF\_STAGE\_80\_M material: steel, anthracite, powder-coated, compact panel, cera-

item-no.: 80011100402

mic anthracite

party location | tables with LED-frame (rechargeable battery)



party location | any mood - any colour



# welcome at the museum | tables & stools



# welcome at the museum | tables & stools



# meeting tables | tables & stools



# meeting tables | tables & stools



# equipment | heatbridge\_BEER



# equipment | heatbridge\_BARTSCHER



buffet | STAGE-SYTEM with cover-element



buffet | STAGE-SYTEM with cover-element



www.ventadesign.com