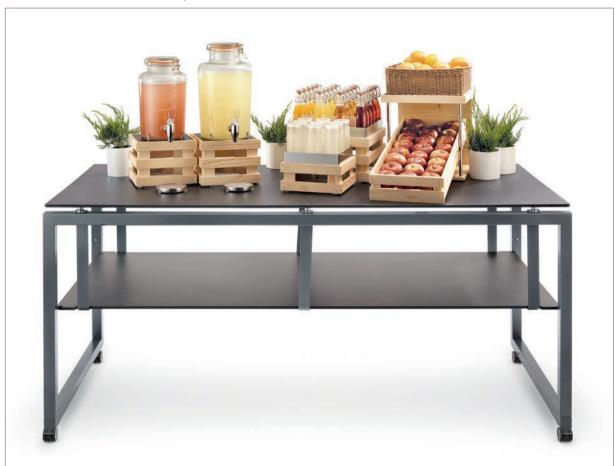

1100402

### **buffet table with shelf** | decoration: FRILICH table-top solutions



### yoghurt station

table:

STAGE\_80\_M material: steel, champagne, powder-coated, glass-top, underside white colored

item-no.: 80003101303

deposit for plates: SHELF\_STAGE\_80\_M material: steel, champagne, powder-coated, compact panel, premium white

item-no.: 80011101401

## **buffet table with shelf** | decoration: FRILICH table-top solutions



### cereal station

#### table:

STAGE\_80\_M material: steel, champagne, powder-coated, glass-top, underside white colored

item-no.: 80003101303

deposit for plates: SHELF\_STAGE\_80\_M material: steel, champagne, powder-coated, compact panel, premium white

item-no.: 80011101401

## **buffet table with shelf** | decoration: FRILICH table-top solutions



### juice station

#### table:

STAGE\_80\_M material: steel, anthracite, powder-coated, compact panel, cera-

mic anthracite

item-no.: 80003100402

deposit for plates: SHELF\_STAGE\_80\_M material: steel, anthracite, powder-coated, compact panel, cera-

item-no.: 80011100402

mic anthracite

party location | tables with LED-frame (rechargeable battery)



party location | any mood - any colour



# welcome at the museum | tables & stools



# welcome at the museum | tables & stools



# meeting tables | tables & stools



# meeting tables | tables & stools



# equipment | heatbridge\_BEER



# equipment | heatbridge\_BARTSCHER



buffet | STAGE-SYTEM with cover-element



buffet | STAGE-SYTEM with cover-element



www.ventadesign.com