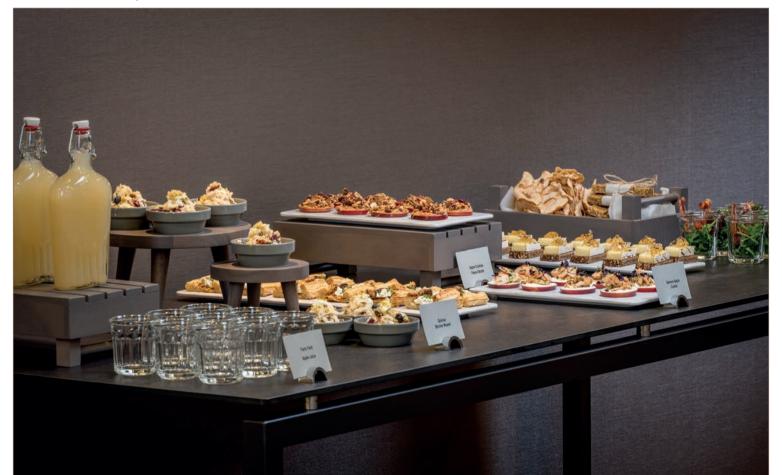

### cocktail bar at tipBerlin FOOD FESTIVAL | ELEMENTS

photo credit "F. Anthea Schaap/@antheaschaap"

**buffet** | sneeze guard with double sided glass protection

**buffet island** | 2 x STAGE\_80\_S with cooling solutions