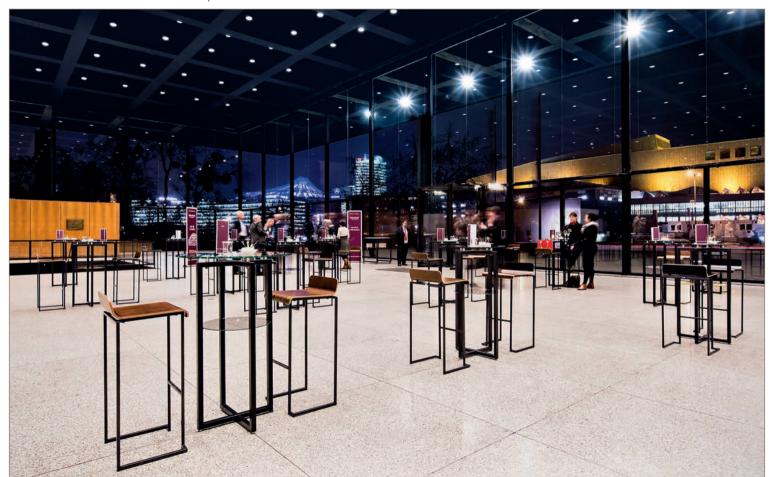

ereal station

#### table:

STAGE\_80\_M material: steel, champagne, powder-coated, glass-top, underside white colored

item-no.: 80003101303

deposit for plates: SHELF\_STAGE\_80\_M material: steel, champagne, powder-coated, compact panel, premium white

item-no.: 80011101401

## **buffet table with shelf** | decoration: FRILICH table-top solutions



### juice station

#### table:

STAGE\_80\_M material: steel, anthracite, powder-coated, compact panel, cera-

mic anthracite

item-no.: 80003100402

deposit for plates: SHELF\_STAGE\_80\_M material: steel, anthracite, powder-coated, compact panel, cera-

item-no.: 80011100402

mic anthracite

party location | tables with LED-frame (rechargeable battery)



party location | any mood - any colour



# welcome at the museum | tables & stools



# welcome at the museum | tables & stools



# meeting tables | tables & stools



# meeting tables | tables & stools



# equipment | heatbridge\_BEER



# equipment | heatbridge\_BARTSCHER



buffet | STAGE-SYTEM with cover-element



buffet | STAGE-SYTEM with cover-element



www.ventadesign.com