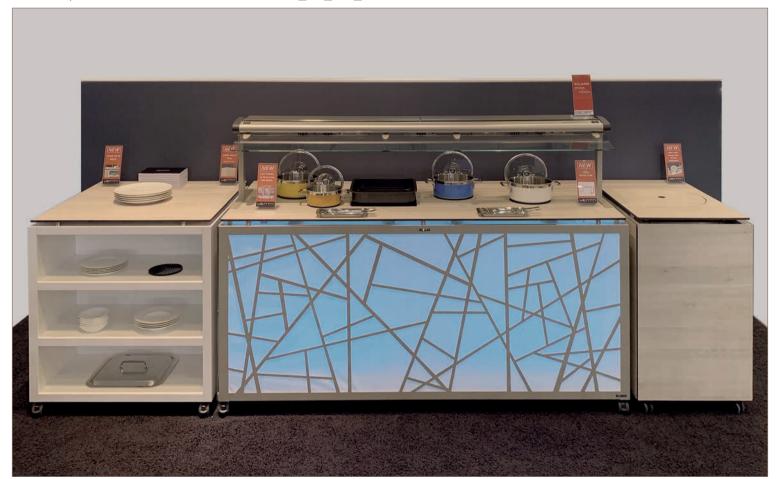

### **BACKBAR** | perfect complement to the STAGE system

buffet | STAGE buffet line with STAGE\_80\_XS\_RACK

# coffee break | STAGE system

coffee break | STAGE rack for plates | material: compact laminate white aland pine

morning break | buffet table with table-top in compact laminate

**lunch** | buffet table with FRONTBLIND decor bamboo