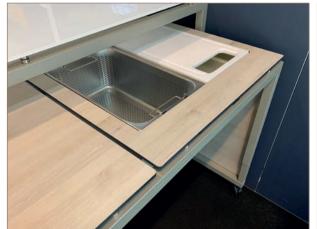

# LOOKBOOK

10\_11\_2021

### modular cooking system | ELEMENTS







### live cooking at tipBerlin FOOD FESTIVAL | ELEMENTS

photo credit "F. Anthea Schaap/@antheaschaap"







# live cooking at tipBerlin FOOD FESTIVAL $\mid$ ELEMENTS

photo credit "F. Anthea Schaap/@antheaschaap"









### cocktail bar at tipBerlin FOOD FESTIVAL | ELEMENTS

photo credit "F. Anthea Schaap/@antheaschaap"



**buffet** | sneeze guard with double sided glass protection



**buffet island** | 2 x STAGE\_80\_S with cooling solutions



### **BACKBAR** | perfect complement to the STAGE system





buffet | STAGE buffet line with STAGE\_80\_XS\_RACK



# buffet | STAGE MOBILE\_BAR\_VARIO (size 50\_M / 80\_S)







### buffet | STAGE-SYTEM with illuminated blinds





**buffet** | STAGE tables to keep your food cool





# buffet | STAGE-SYTEM with illuminated blinds





cocktail area | high tables with LED frame (with battery)



# coffee break | STAGE system



coffee break | STAGE rack for plates | material: compact laminate white aland pine





morning break | buffet table with table-top in compact laminate



**lunch** | buffet table with FRONTBLIND decor bamboo



# lunch | buffet table STAGE\_80\_M and STAGE\_ETAGERE\_M



#### cool drinks | champagne & white compact laminate





#### tea time | champagne & glass white colored





#### afternoon break | VENTA buffet tables - the perfect stage for your food





#### coffee break setup | champagne & white



height adjustable buffet s