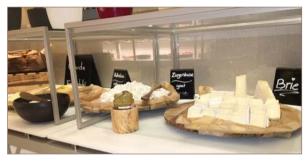

e & glass white colored





#### afternoon break | VENTA buffet tables - the perfect stage for your food





#### coffee break setup | champagne & white



height adjustable buffet system

all tables on wheels

various length and width

shelf under the tabl



#### **buffet setup** | anthracite & dark concrete



height adjustable buffetsystem

all tables on wheels

various length and width

shelf under the table

frontcover

#### **buffet setup** | anthracite & white colored glass-top



#### buffet tables | white & white



STAGE\_80\_M (size: 180 x 80 cm) with SHELF

frame color: white table-top: glass, underside white colored

# fruits and cereal | white & white



### bakery station | white & white







# buffet tables | white & white



### breakfast setup | champagne & white









# breakfast setup | champagne & white







#### service cart | anthracite, white & transparent glass-top



STAGE\_50\_XS (table) size:  $80 \times 50 \times 76$  cm

SHELF\_STAGE\_50\_XS (lower tray)

SHELF\_LOW\_STAGE\_50\_XS (second lower tray)

FRONT- and SIDEBLINDS\_LEAF



# frontblinds | ceramic anthracite





#### **buffet** | anthracite & transparent glass







#### coffee station



VENTA coffee station size: 120 x 80 x 92 cm

#### **buffet table with shelf** | decoration: FRILICH table-top solutions



#### bread station

#### table:

STAGE\_80\_M

material: steel, anthracite, powder-coated, compact panel, ceramic anthracite

item-no.: 80003100402

deposit for plates: SHELF\_STAGE\_80\_M material: steel, anthracite, powder-coated, compact panel, ceramic anthracite

it