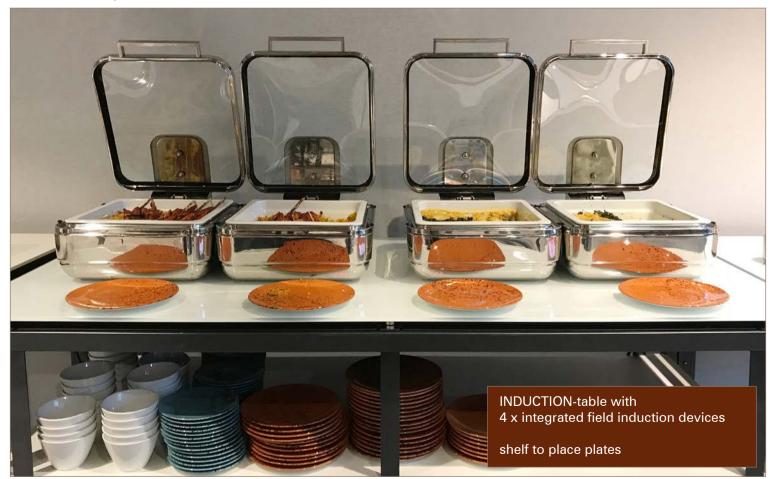

# coffee break | STAGE system

coffee break | STAGE rack for plates | material: compact laminate white aland pine

morning break | buffet table with table-top in compact laminate

**lunch** | buffet table with FRONTBLIND decor bamboo