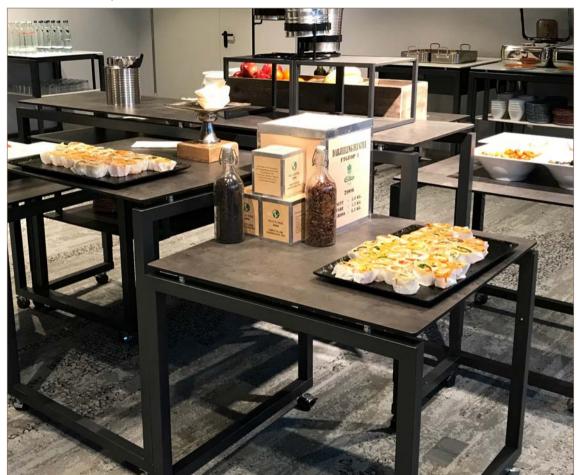

#### **buffet setup** | anthracite & dark concrete

height adjustable buffetsystem

all tables on wheels

various length and width

shelf under the table

frontcover