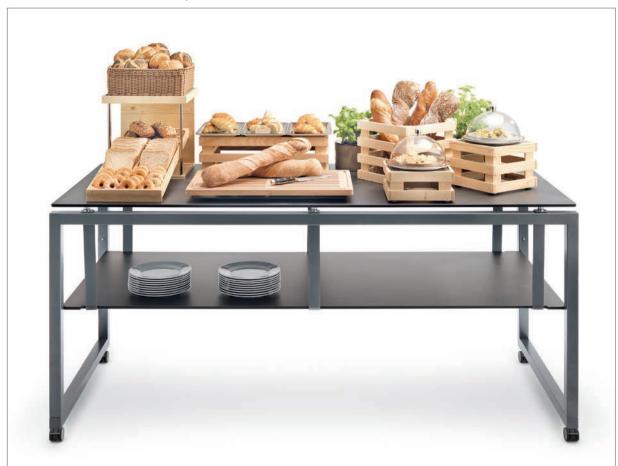

te



STAGE\_80\_M (size: 180 x 80 cm) with SHELF

frame color: white table-top: glass, underside white colored

# fruits and cereal | white & white



### bakery station | white & white







# buffet tables | white & white



### breakfast setup | champagne & white









# breakfast setup | champagne & white







#### service cart | anthracite, white & transparent glass-top



STAGE\_50\_XS (table) size:  $80 \times 50 \times 76$  cm

SHELF\_STAGE\_50\_XS (lower tray)

SHELF\_LOW\_STAGE\_50\_XS (second lower tray)

FRONT- and SIDEBLINDS\_LEAF



# frontblinds | ceramic anthracite





#### **buffet** | anthracite & transparent glass







#### coffee station



VENTA coffee station size: 120 x 80 x 92 cm

#### **buffet table with shelf** | decoration: FRILICH table-top solutions



#### bread station

#### table:

STAGE\_80\_M

material: steel, anthracite, powder-coated, compact panel, ceramic anthracite

item-no.: 80003100402

deposit for plates: SHELF\_STAGE\_80\_M material: steel, anthracite, powder-coated, compact panel, ceramic anthracite

item-no.: 80011100402

### **buffet table with shelf** | decoration: FRILICH table-top solutions



### yoghurt station

table:

STAGE\_80\_M material: steel, champagne, powder-coated, glass-top, underside white colored

item-no.: 80003101303

deposit for plates: SHELF\_STAGE\_80\_M material: steel, champagne, powder-coated, compact panel, premium white

item-no.: 80011101401

## **buffet table with shelf** | decoration: FRILICH table-top solutions



### cereal station

#### table:

STAGE\_80\_M material: steel, champagne,