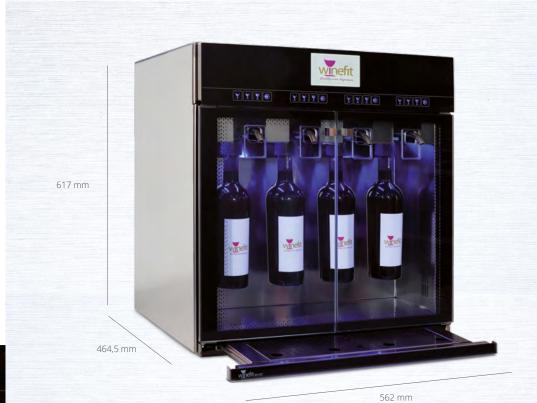

## Technical details

| Drip-tray max depth (when opened) | 150 mm   |
|-----------------------------------|----------|
| Weight                            | 65 kg    |
| Voltage                           | 230 V AC |

| Absorbed power | 230 W              |
|----------------|--------------------|
| requency       | 50 Hz              |
| Gas autonomy   | around 120 bottles |