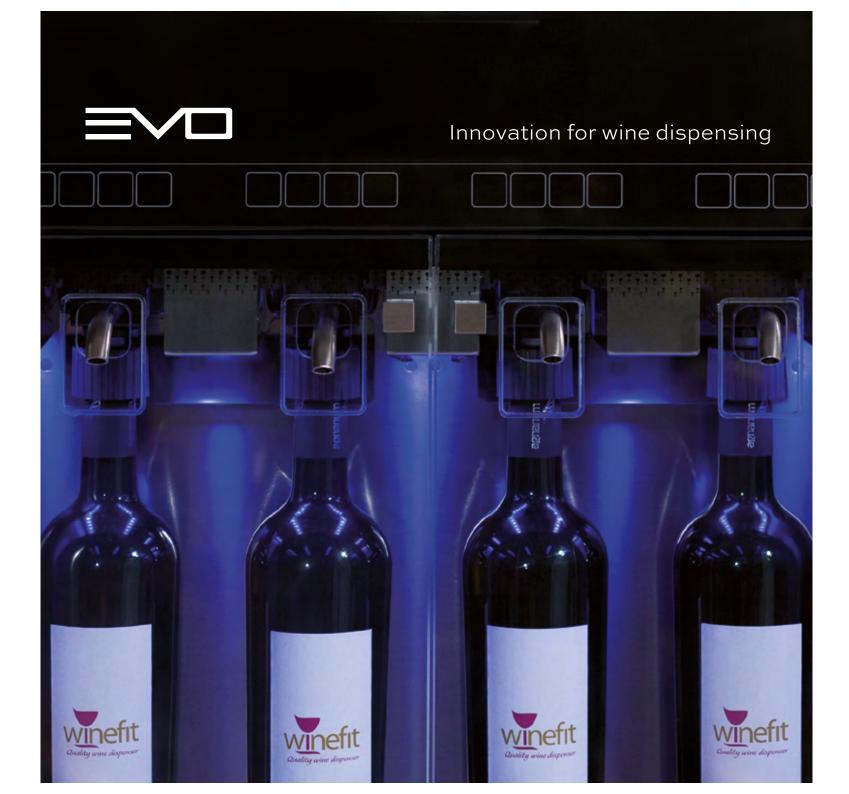

# WINEFIT EVO

# The new system for a professional dispensing by the glass of Winefit

Winefit EVO is the newest range of products by Winefit suitable for a **pro public** that perfectly combines all the advantages of the previous ranges with a wide range of **innovative and high-tech solutions**.

The new device offers **unlimited possibilities** concerning your way of **serving by the glass**, it eliminates completely your losses and it allows you **to manage every aspect of your EVO machine**. The special cap system patented by Winefit, thanks to the SMART FLEX™ technology, grants an unlimited extensive concept of your wine by the glass concept and it **avoids any kind of maintenance** connected to the everyday use.

The evolution from previous ranges grants a plug&play **installation and an immediate use** of the device, this **avoiding any kind of installation** for the gas tank and after-sale problem on any gas circuit leakage, with also a **big save of space**. An attractive made in Italy design plus an unique **elegance** and **silentness** make the new EVO a device suitable to furnish any professional or household ambient also because its capability of being totally built-in.