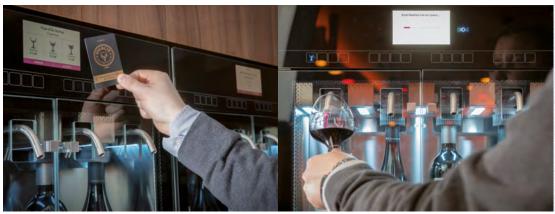

## ACCESS CONTROL

restrict the access on machine by password system or by user badge/bracelet with different levels of permission

#### **TOUCH SCREEN 5"**

an user friendly and attractive screen allows you to interact with your machine to manage the best way all the settings

## SELF-SERVICE MODE WITH NFC/RFID CARD SYSTEM

automatic system by next generation NFC/RFID card system. Enhance guests' experience and secure customer loyalty