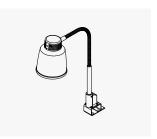

● Black VB1-120-S ● Nickel VB1-120-N

Hot Tray Focus 64

Stainless Steel VH1-0604-RFBrass VH1-0604-BR

Hot Tray Focus 68

Hot Tray Focus 412

Stainless Steel VH1-0412-RFBrass VH1-0412-BR

Tabletop Heat Lamp Focus LPF Frame

Black LPF1-FC-SCement Grey LPF1-FC-CG

98