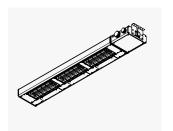

#### Canteen Holder

BlackFMS-CH-SCement GreyFMS-CH-CG

GN 1/6 canteens sold separately.

Strip Heater Focus 60

Black VB1-060-SNickel VB1-060-N

Strip Heater Focus 90

● Black VB1-090-S● Nickel VB1-090-N

Strip Heater Focus 120

● Black VB1-120-S ● Nickel VB1-120-N

Hot Tray Focus 64

Stainless Steel VH1-0604-RFBrass VH1-0604-BR

Hot Tray Focus 68

Hot Tray Focus 412

Stainless Steel VH1-0412-RFBrass VH1-0412-BR

Tabletop Heat Lamp Focus LPF Frame