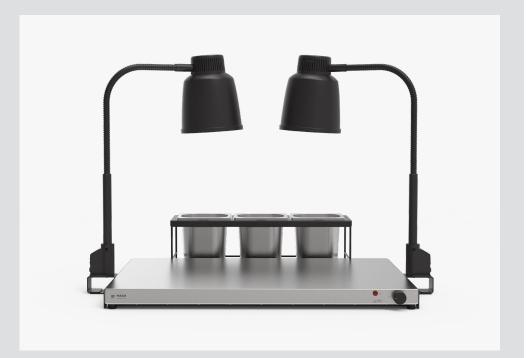

# Example #3 The Plating Station

A flexible and refined plating station created with our tabletop heat lamp Focus LPF for above heat and our Focus hot tray for heat from below. The Canteen Holder helps out with the finishing touches. Perfect for any type of serving situation. The smart frame design allows you to mount the heat lamps anywhere along the side of the frame. You can also add our custom cutting board and you have a premium carving station on your hands!

### List of Individual Components

- 1x Hot Tray Focus 68 VH1-0608-RF
- 1x Hot Tray Frame 600 x 800 FMS-HTF-68-S
- 2x Tabletop Heat Lamp Focus LPF Frame LPF1-FC-S
- 1x Canteen Holder FMS-CH-S