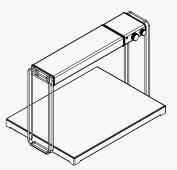

# Example #1 The Above & Below

Elevate your buffet with this custom solution. Our Focus Hot Tray and Strip Heater fuse seamlessly together to provide heating from both above and below. Just add the custom made Hot Tray Frame and Strip Heater Stand to complete the station.

### List of Individual Components

- 1x Strip Heater Focus 90 VB1-090-S
- 1x Strip Heater Stand FMS-VBS-S
- 1x Hot Tray Focus 68 VH1-0608-RF
- 1x Hot Tray Frame 600 x 800 FMS-HTF-68-S