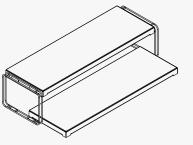

# Example #1 The Above & Below

Elevate your buffet with this custom solution. Our Focus Hot Tray and Strip Heater fuse seamlessly together to provide heating from both above and below. Just add the custom made Hot Tray Frame and Strip Heater Stand to complete the station.

### List of Individual Components

- 1x Strip Heater Focus 90 VB1-090-S
- 1x Strip Heater Stand FMS-VBS-S
- 1x Hot Tray Focus 68 VH1-0608-RF
- 1x Hot Tray Frame 600 x 800 FMS-HTF-68-S