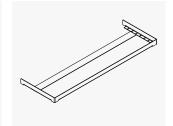

## Summary Individual Components

Hot Tray Stand 400 x 300

BlackFMS-HTS-43-SCement GreyFMS-HTS-43-CG

Hot Tray Stand 600 x 300

BlackFMS-HTS-63-SCement GreyFMS-HTS-63-CG

Strip Heater Stand

BlackFMS-VBS-SCement GreyFMS-VBS-CG

Hot Tray Frame 600 x 400

BlackFMS-HTF-64-SCement GreyFMS-HTF-64-CG

Hot Tray Frame 600 x 800

BlackFMS-HTF-68-SCement GreyFMS-HTF-68-CG

Hot Tray Frame 400 x 1200

BlackFMS-HTF-412-SCement GreyFMS-HTF-412-CG