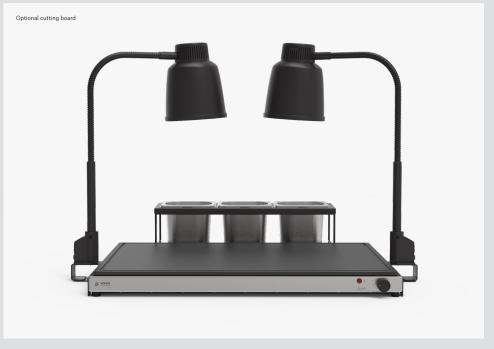

# Example #3 The Plating Station

A flexible and refined plating station created with our tabletop heat lamp Focus LPF for above heat and our Focus hot tray for heat from below. The Canteen Holder helps out with the finishing touches. Perfect for any type of serving situation. The smart frame design allows you to mount the heat lamps anywhere along the side of the frame. You can also add our custom cutting board and you have a premium carving station on your hands!

### List of Individual Components

- 1x Hot Tray Focus 68 VH1-0608-RF
- 1x Hot Tray Frame 600 x 800 FMS-HTF-68-S
- 2x Tabletop Heat Lamp Focus LPF Frame LPF1-FC-S
- 1x Canteen Holder FMS-CH-S