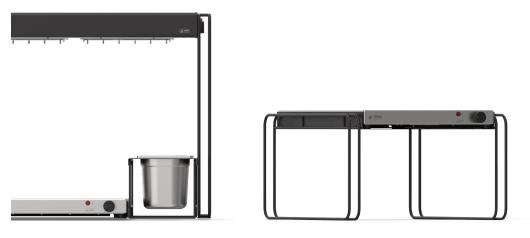

# Example #2 The Double Decker Buffet

An abundance of space is usually a rare commodity at the buffet table. We sought to combat this issue by creating a two tiered food warming station that would effectively double the amount of space available for hot food. Simply add the Stand and Frame to our 412 Focus Hot Tray, and you have created The Double Decker Buffet!

### List of Individual Components

- 2x Hot Tray Focus 412 VH1-0412-RF
- 2x Hot Tray Frame 400 x 1200 FMS-HTF-412-S
- 1x Hot Tray Stand 400 x 300 FMS-HTS-43-S