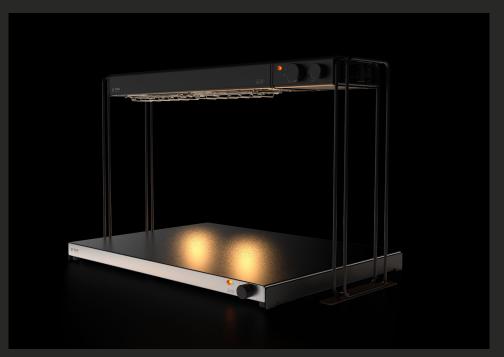

# Example #1 The Above & Below

Elevate your buffet with this custom solution. Our Focus Hot Tray and Strip Heater fuse seamlessly together to provide heating from both above and below. Just add the custom made Hot Tray Frame and Strip Heater Stand to complete the station.

### List of Individual Components

- 1x Strip Heater Focus 90 VB1-090-S
- 1x Strip Heater Stand FMS-VBS-S
- 1x Hot Tray Focus 68 VH1-0608-RF
- 1x Hot Tray Frame 600 x 800 FMS-HTF-68-S