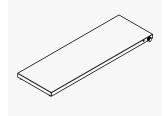

# Example #3 The Plating Station

A flexible and refined plating station created with our tabletop heat lamp Focus LPF for above heat and our Focus hot tray for heat from below. The Canteen Holder helps out with the finishing touches. Perfect for any type of serving situation. The smart frame design allows you to mount the heat lamps anywhere along the side of the frame. You can also add our custom cutting board and you have a premium carving station on your hands!

### List of Individual Components

- 1x Hot Tray Focus 68 VH1-0608-RF
- 1x Hot Tray Frame 600 x 800 FMS-HTF-68-S
- 2x Tabletop Heat Lamp Focus LPF Frame LPF1-FC-S
- 1x Canteen Holder FMS-CH-S