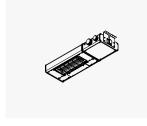

#### Canteen Holder

BlackFMS-CH-SCement GreyFMS-CH-CG

GN 1/6 canteens sold separately.

Strip Heater Focus 60

Black VB1-060-SNickel VB1-060-N

Strip Heater Focus 90

● Black VB1-090-S● Nickel VB1-090-N

Strip Heater Focus 120

● Black VB1-120-S ● Nickel VB1-120-N

Hot Tray Focus 64

Stainless Steel VH1-0604-RFBrass VH1-0604-BR

Hot Tray Focus 68

Hot Tray Focus 412

Stainless Steel VH1-0412-RFBrass VH1-0412-BR

Tabletop Heat Lamp Focus LPF Frame