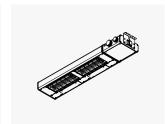

#### Canteen Holder

BlackFMS-CH-SCement GreyFMS-CH-CG

GN 1/6 canteens sold separately.

Strip Heater Focus 60

Black VB1-060-SNickel VB1-060-N

Strip Heater Focus 90

● Black VB1-090-S● Nickel VB1-090-N

Strip Heater Focus 120

● Black VB1-120-S ● Nickel VB1-120-N

Hot Tray Focus 64

Stainless Steel VH1-0604-RFBrass VH1-0604-BR

Hot Tray Focus 68

Hot Tray Focus 412

Stainless Steel VH1-0412-RFBrass VH1-0412-BR

Tabletop Heat Lamp Focus LPF Frame