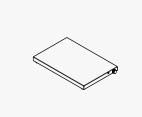

# Example #1 The Above & Below

Elevate your buffet with this custom solution. Our Focus Hot Tray and Strip Heater fuse seamlessly together to provide heating from both above and below. Just add the custom made Hot Tray Frame and Strip Heater Stand to complete the station.

### List of Individual Components

- 1x Strip Heater Focus 90 VB1-090-S
- 1x Strip Heater Stand FMS-VBS-S
- 1x Hot Tray Focus 68 VH1-0608-RF
- 1x Hot Tray Frame 600 x 800 FMS-HTF-68-S