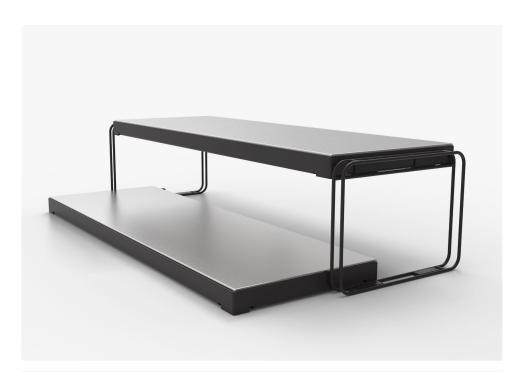

# Example #2 The Double Decker Buffet

An abundance of space is usually a rare commodity at the buffet table. We sought to combat this issue by creating a two tiered food warming station that would effectively double the amount of space available for hot food. Simply add the Stand and Frame to our 412 Focus Hot Tray, and you have created The Double Decker Buffet!

### List of Individual Components

- 2x Hot Tray Focus 412 VH1-0412-RF
- 2x Hot Tray Frame 400 x 1200 FMS-HTF-412-S
- 1x Hot Tray Stand 400 x 300 FMS-HTS-43-S