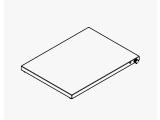

# Example #2 The Double Decker Buffet

An abundance of space is usually a rare commodity at the buffet table. We sought to combat this issue by creating a two tiered food warming station that would effectively double the amount of space available for hot food. Simply add the Stand and Frame to our 412 Focus Hot Tray, and you have created The Double Decker Buffet!

### List of Individual Components

- 2x Hot Tray Focus 412 VH1-0412-RF
- 2x Hot Tray Frame 400 x 1200 FMS-HTF-412-S
- 1x Hot Tray Stand 400 x 300 FMS-HTS-43-S