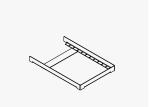

# Example #1 The Above & Below

Elevate your buffet with this custom solution. Our Focus Hot Tray and Strip Heater fuse seamlessly together to provide heating from both above and below. Just add the custom made Hot Tray Frame and Strip Heater Stand to complete the station.

### List of Individual Components

- 1x Strip Heater Focus 90 VB1-090-S
- 1x Strip Heater Stand FMS-VBS-S
- 1x Hot Tray Focus 68 VH1-0608-RF
- 1x Hot Tray Frame 600 x 800 FMS-HTF-68-S