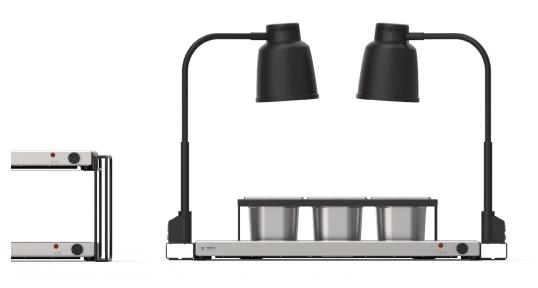

# Example #1 The Above & Below

Elevate your buffet with this custom solution. Our Focus Hot Tray and Strip Heater fuse seamlessly together to provide heating from both above and below. Just add the custom made Hot Tray Frame and Strip Heater Stand to complete the station.

### List of Individual Components

- 1x Strip Heater Focus 90 VB1-090-S
- 1x Strip Heater Stand FMS-VBS-S
- 1x Hot Tray Focus 68 VH1-0608-RF
- 1x Hot Tray Frame 600 x 800 FMS-HTF-68-S