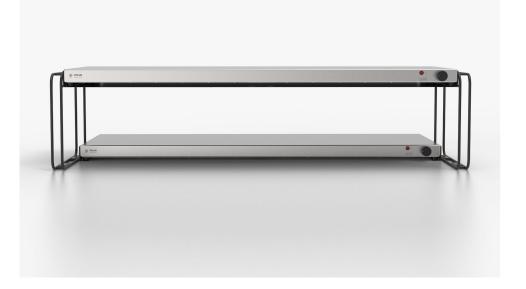

# Example #1 The Above & Below

Elevate your buffet with this custom solution. Our Focus Hot Tray and Strip Heater fuse seamlessly together to provide heating from both above and below. Just add the custom made Hot Tray Frame and Strip Heater Stand to complete the station.

### List of Individual Components

- 1x Strip Heater Focus 90 VB1-090-S
- 1x Strip Heater Stand FMS-VBS-S
- 1x Hot Tray Focus 68 VH1-0608-RF
- 1x Hot Tray Frame 600 x 800 FMS-HTF-68-S