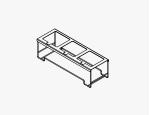

# Example #1 The Above & Below

Elevate your buffet with this custom solution. Our Focus Hot Tray and Strip Heater fuse seamlessly together to provide heating from both above and below. Just add the custom made Hot Tray Frame and Strip Heater Stand to complete the station.

### List of Individual Components

- 1x Strip Heater Focus 90 VB1-090-S
- 1x Strip Heater Stand FMS-VBS-S
- 1x Hot Tray Focus 68 VH1-0608-RF
- 1x Hot Tray Frame 600 x 800 FMS-HTF-68-S