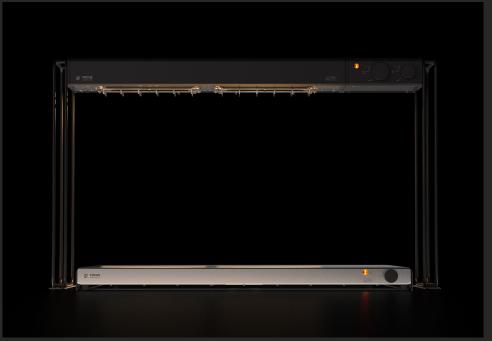

# Example #1 The Above & Below

Elevate your buffet with this custom solution. Our Focus Hot Tray and Strip Heater fuse seamlessly together to provide heating from both above and below. Just add the custom made Hot Tray Frame and Strip Heater Stand to complete the station.

### List of Individual Components

- 1x Strip Heater Focus 90 VB1-090-S
- 1x Strip Heater Stand FMS-VBS-S
- 1x Hot Tray Focus 68 VH1-0608-RF
- 1x Hot Tray Frame 600 x 800 FMS-HTF-68-S